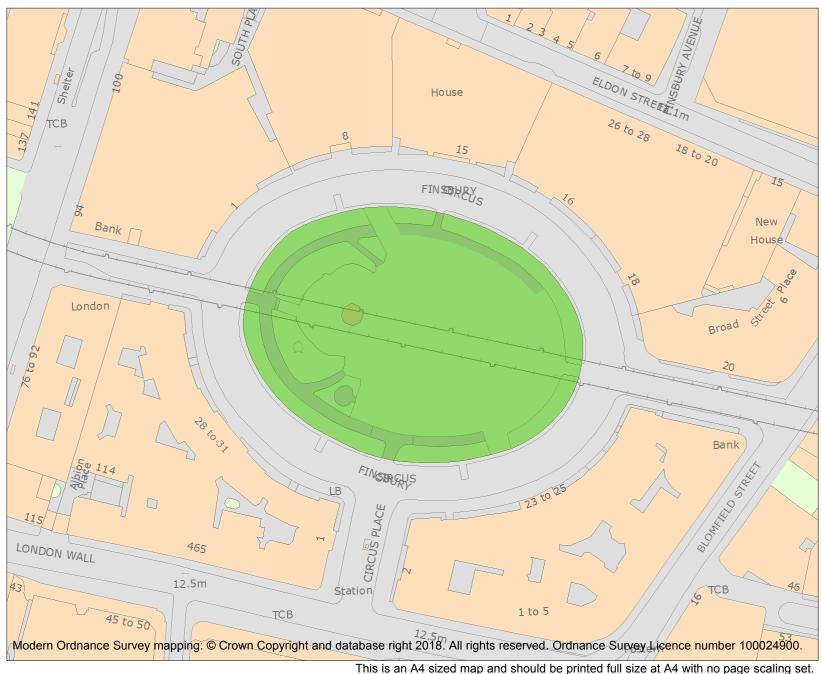

Each official record of a registered garden or other land contains a map. The map here has been translated from the official map and that process may have introduced inaccuracies. Copies of maps that form part of the official record can be obtained from Historic England.

This map was delivered electronically and when printed may not be to scale and may be subject to distortions. The map and grid references are for identification purposes only and must be read in conjunction with other information in the record.

| List Entry NGR: | TQ 32865 81616 |
|-----------------|----------------|
| Map Scale:      | 1:1250         |
| Print Date:     | 29 April 2024  |

HistoricEngland.org.uk

Name: FINSBURY CIRCUS