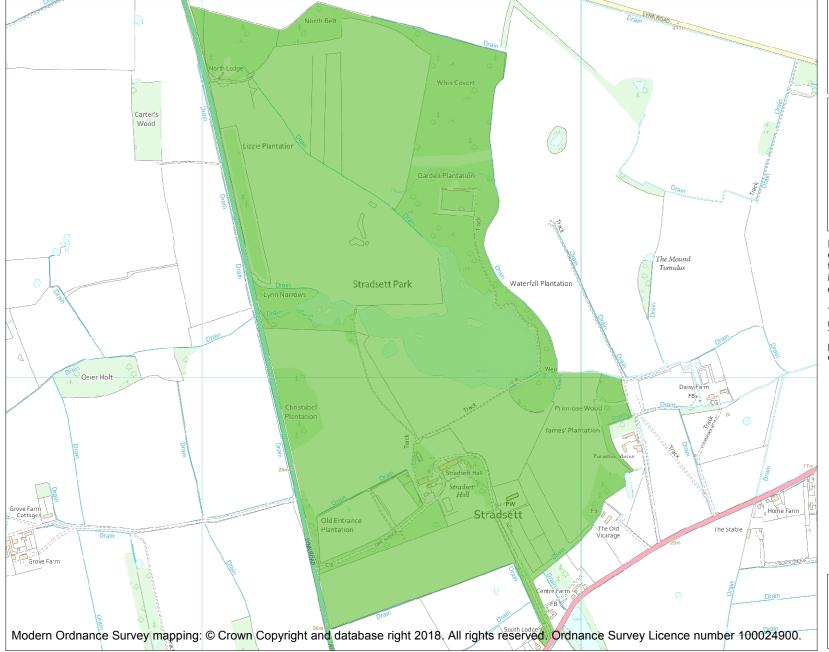

This is an A4 sized map and should be printed full size at A4 with no page scaling set.

Name: STRADSETT HALL

**Heritage Category:** 

Park and Garden

List Entry No :

1001263

Grade:

County: Norfolk

District: King's Lynn and West Norfolk

Parish: Stradsett

Each official record of a registered garden or other land contains a map. The map here has been translated from the official map and that process may have introduced inaccuracies. Copies of maps that form part of the official record can be obtained from Historic England.

This map was delivered electronically and when printed may not be to scale and may be subject to distortions. The map and grid references are for identification purposes only and must be read in conjunction with other information in the record.

**List Entry NGR**: TF 66554 06171

**Map Scale:** 1:10000

Print Date: 6 May 2024

HistoricEngland.org.uk