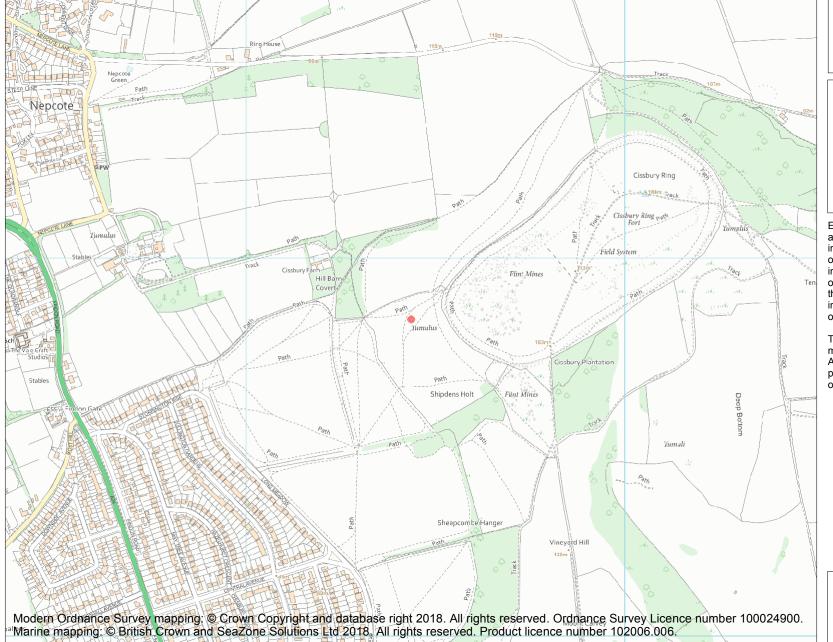

This is an A4 sized map and should be printed full size at A4 with no page scaling set.

Name: Bowl barrow 100m west of the south western edge of Cissbury Ring hillfort

Heritage Category:

Scheduling

**List Entry No:** 

1014947

County: West Sussex

District: Worthing

Parish: Non Civil Parish

Each official record of a scheduled monument contains a map. New entries on the schedule from 1988 onwards include a digitally created map which forms part of the official record. For entries created in the years up to and including 1987 a hand-drawn map forms part of the official record. The map here has been translated from the official map and that process may have introduced inaccuracies. Copies of maps that form part of the official record can be obtained from Historic England.

This map was delivered electronically and when printed may not be to scale and may be subject to distortions. All maps and grid references are for identification purposes only and must be read in conjunction with other information in the record.

**List Entry NGR:** TQ 13436 07839

**Map Scale:** 1:10000

Print Date: 27 April 2024