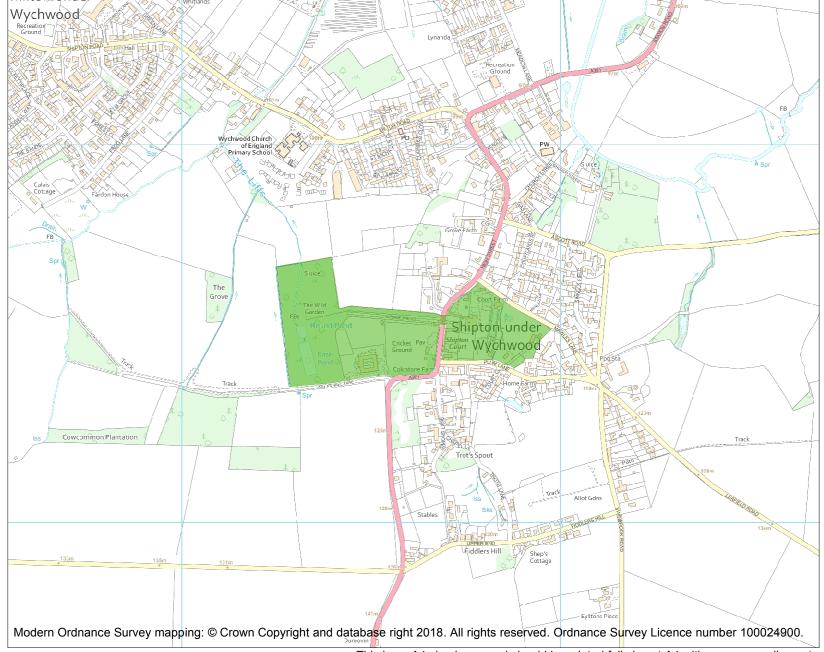

This is an A4 sized map and should be printed full size at A4 with no page scaling set.

Name: SHIPTON COURT

Heritage Category:

Park and Garden

List Entry No: 1001276

Grade:

County: Oxfordshire

District: West Oxfordshire

Parish: Shipton-under-Wychwood

Each official record of a registered garden or other land contains a map. The map here has been translated from the official map and that process may have introduced inaccuracies. Copies of maps that form part of the official record can be obtained from Historic England.

This map was delivered electronically and when printed may not be to scale and may be subject to distortions. The map and grid references are for identification purposes only and must be read in conjunction with other information in the record.

**List Entry NGR:** SP 27613 17477

**Map Scale:** 1:10000

Print Date: 23 April 2024

HistoricEngland.org.uk