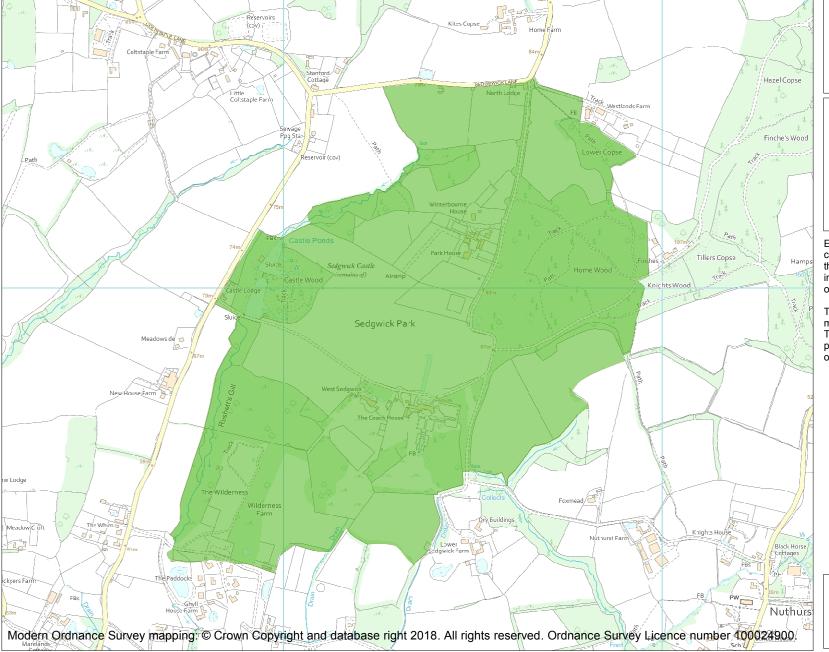

This is an A4 sized map and should be printed full size at A4 with no page scaling set.

Name: SEDGWICK PARK

Heritage Category:

Park and Garden

List Entry No: 1001279

Grade:

County: West Sussex

District: Horsham

Parish: Nuthurst

Each official record of a registered garden or other land contains a map. The map here has been translated from the official map and that process may have introduced inaccuracies. Copies of maps that form part of the official record can be obtained from Historic England.

This map was delivered electronically and when printed may not be to scale and may be subject to distortions. The map and grid references are for identification purposes only and must be read in conjunction with other information in the record.

**List Entry NGR:** TQ 18328 26805

**Map Scale:** 1:10000

Print Date: 20 April 2024

HistoricEngland.org.uk