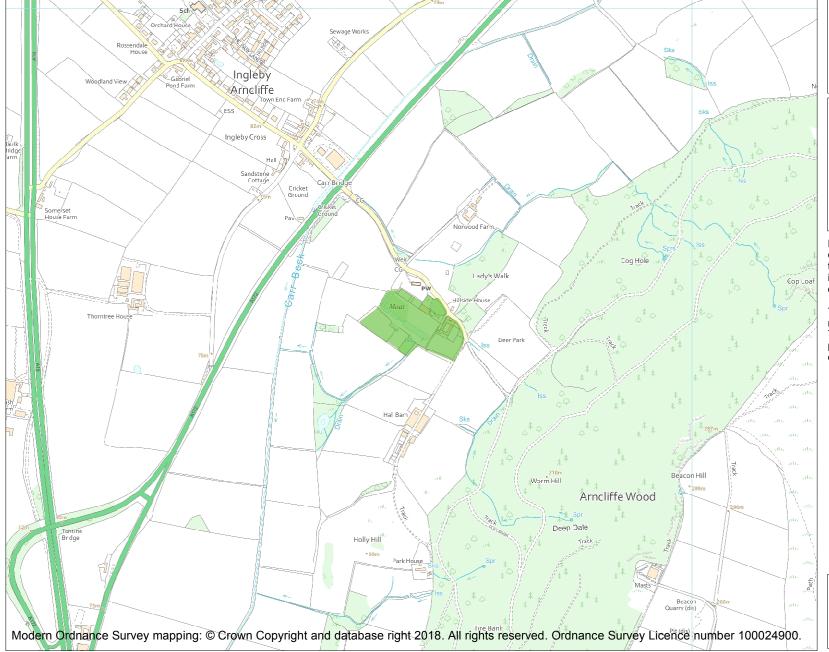

This is an A4 sized map and should be printed full size at A4 with no page scaling set.

Name: ARNCLIFFE HALL

Heritage Category:

Park and Garden

1001283

List Entry No :

Grade:

County: North Yorkshire

District: Hambleton

Parish: Ingleby Arncliffe

Each official record of a registered garden or other land contains a map. The map here has been translated from the official map and that process may have introduced inaccuracies. Copies of maps that form part of the official record can be obtained from Historic England.

This map was delivered electronically and when printed may not be to scale and may be subject to distortions. The map and grid references are for identification purposes only and must be read in conjunction with other information in the record.

**List Entry NGR:** NZ 45260 00167

**Map Scale:** 1:10000

Print Date: 29 April 2024

HistoricEngland.org.uk