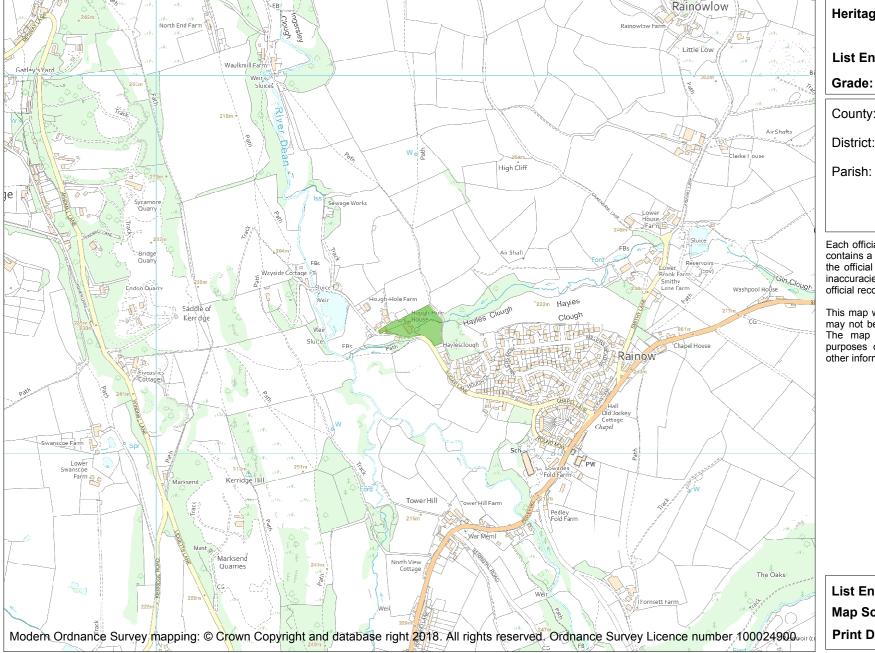

This is an A4 sized map and should be printed full size at A4 with no page scaling set.

Name: MELLOR'S GARDENS

**Heritage Category:** 

Park and Garden

List Entry No:

1001284

County:

District: Cheshire East

Parish: Rainow

Each official record of a registered garden or other land contains a map. The map here has been translated from the official map and that process may have introduced inaccuracies. Copies of maps that form part of the official record can be obtained from Historic England.

This map was delivered electronically and when printed may not be to scale and may be subject to distortions. The map and grid references are for identification purposes only and must be read in conjunction with other information in the record.

**List Entry NGR:** SJ 94670 76338

Map Scale: 1:10000

20 April 2024 **Print Date:** 

HistoricEngland.org.uk