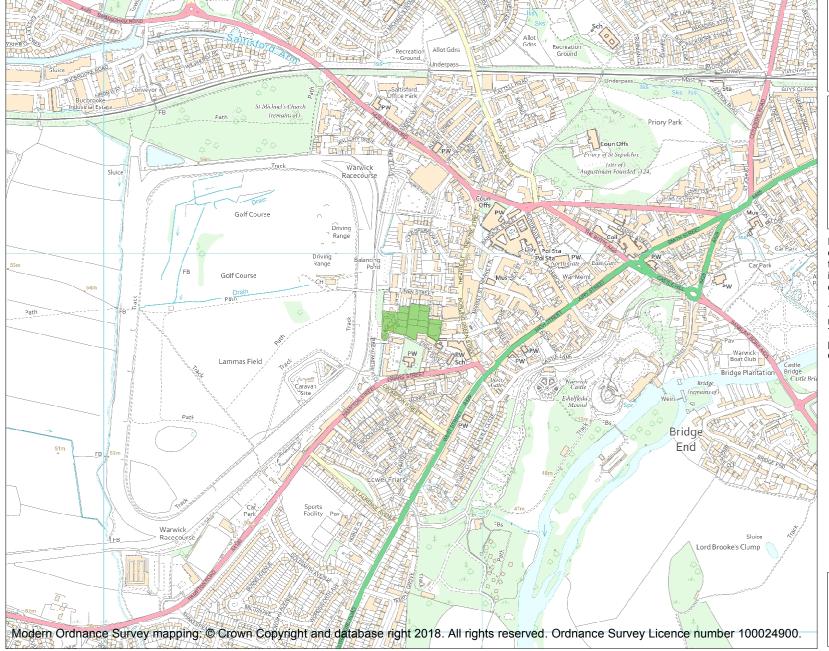

This is an A4 sized map and should be printed full size at A4 with no page scaling set.

Name: HILL CLOSE GARDENS

**Heritage Category:** 

Park and Garden

1001285

||\*

List Entry No :

Grade:

County: Warwickshire

District: Warwick

Parish: Warwick

Each official record of a registered garden or other land contains a map. The map here has been translated from the official map and that process may have introduced inaccuracies. Copies of maps that form part of the official record can be obtained from Historic England.

This map was delivered electronically and when printed may not be to scale and may be subject to distortions. The map and grid references are for identification purposes only and must be read in conjunction with other information in the record.

**List Entry NGR**: SP 27814 64822

**Map Scale:** 1:10000

Print Date: 28 April 2024

HistoricEngland.org.uk