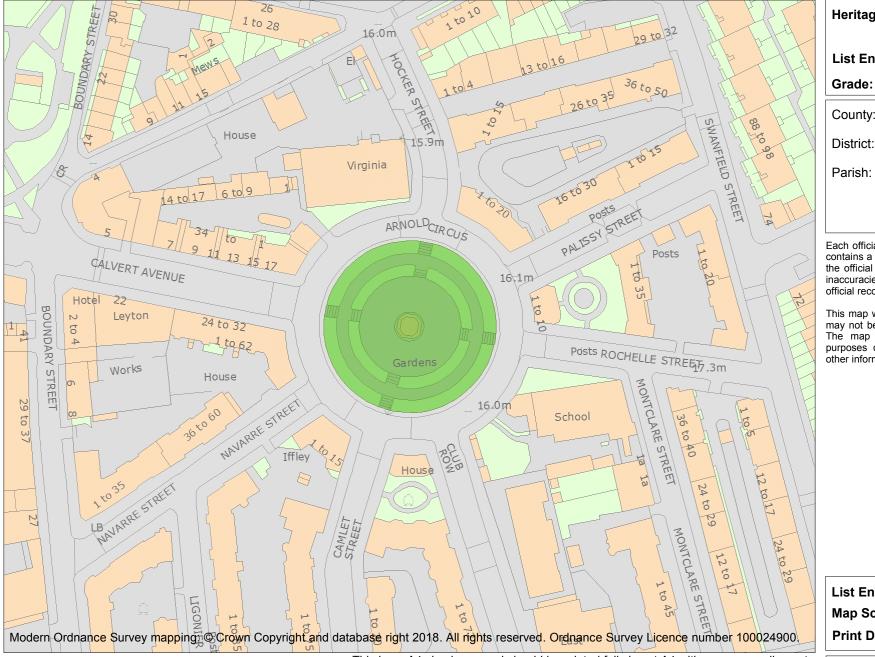

This is an A4 sized map and should be printed full size at A4 with no page scaling set.

Name: ARNOLD CIRCUS, BETHNAL GREEN

Heritage Category:

Park and Garden

1001300

List Entry No :

.

County: Greater London Authority

District: Tower Hamlets

Parish: Non Civil Parish

Each official record of a registered garden or other land contains a map. The map here has been translated from the official map and that process may have introduced inaccuracies. Copies of maps that form part of the official record can be obtained from Historic England.

This map was delivered electronically and when printed may not be to scale and may be subject to distortions. The map and grid references are for identification purposes only and must be read in conjunction with other information in the record.

**List Entry NGR:** TQ 33643 82549

**Map Scale:** 1:1250

Print Date: 20 April 2024

HistoricEngland.org.uk