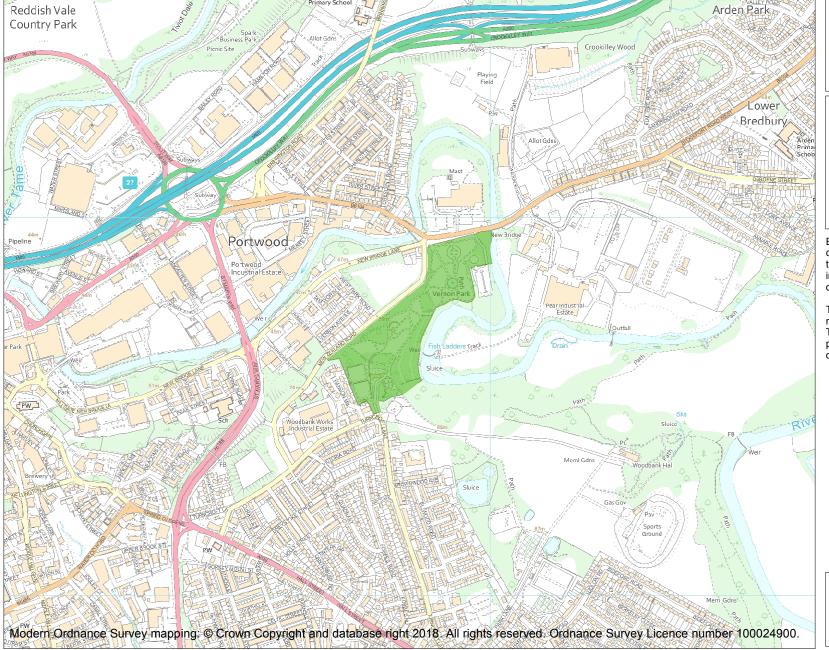

This is an A4 sized map and should be printed full size at A4 with no page scaling set.

Name: VERNON PARK

Heritage Category:

Park and Garden

1001308

List Entry No :

Grade:

County:

District: Stockport

Parish: Non Civil Parish

Each official record of a registered garden or other land contains a map. The map here has been translated from the official map and that process may have introduced inaccuracies. Copies of maps that form part of the official record can be obtained from Historic England.

This map was delivered electronically and when printed may not be to scale and may be subject to distortions. The map and grid references are for identification purposes only and must be read in conjunction with other information in the record.

**List Entry NGR:** SJ 90788 90672

**Map Scale:** 1:10000

Print Date: 3 May 2024

HistoricEngland.org.uk