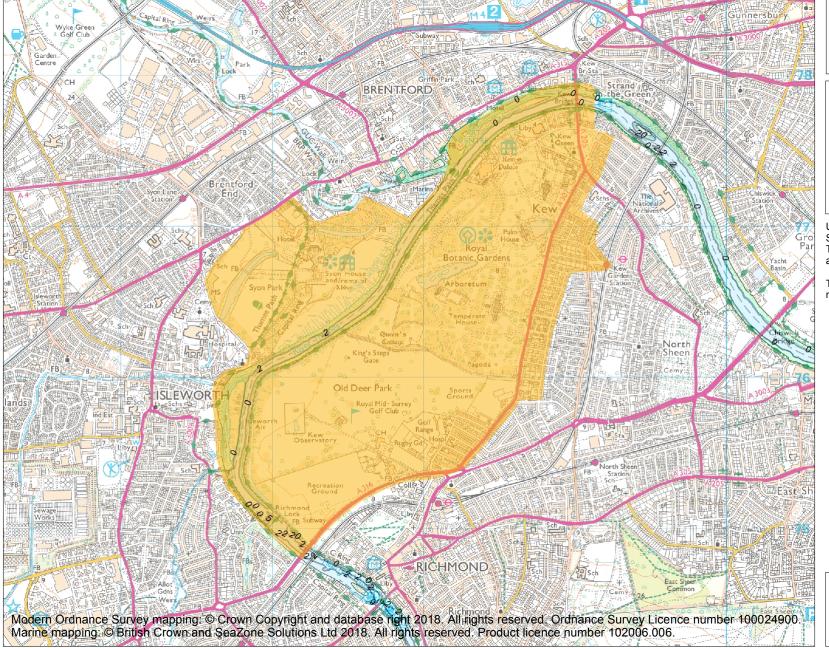

This is an A4 sized map and should be printed full size at A4 with no page scaling set.

Name: Royal Botanic Gardens, Kew

## Heritage Category:

World Heritage Site

1000102

List Entry No :

County: Greater London Authority

District: Richmond upon Thames,

Hounslow

Parish: Non Civil Parish, Non Civil

Parish

UNESCO holds the official record for World Heritage Sites. The official record for this site contains a map. The map here has been translated from the official map and that process may have introduced inaccuracies.

This map was delivered electronically and when printed may not be to scale and may be subject to distortions.

**List Entry NGR:** TQ 17903 76184

**Map Scale:** 1:25000

Print Date: 29 April 2024

HistoricEngland.org.uk