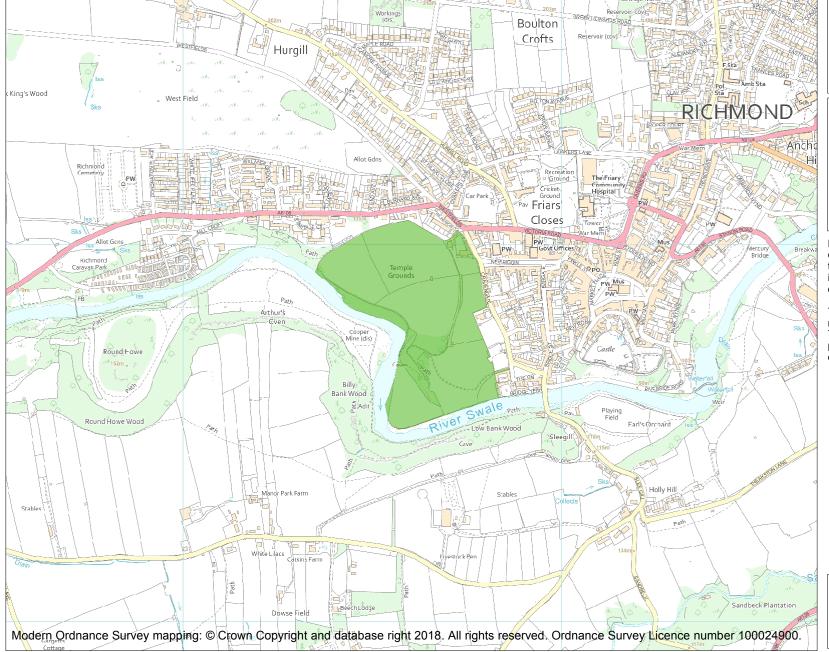

This is an A4 sized map and should be printed full size at A4 with no page scaling set.

Name: TEMPLE GROUNDS

**Heritage Category:** 

Park and Garden

1001317

List Entry No :

Grade:

County: North Yorkshire

District: Richmondshire

Parish: Richmond

Each official record of a registered garden or other land contains a map. The map here has been translated from the official map and that process may have introduced inaccuracies. Copies of maps that form part of the official record can be obtained from Historic England.

This map was delivered electronically and when printed may not be to scale and may be subject to distortions. The map and grid references are for identification purposes only and must be read in conjunction with other information in the record.

**List Entry NGR:** NZ 16604 00788

**Map Scale:** 1:10000

Print Date: 28 April 2024

HistoricEngland.org.uk