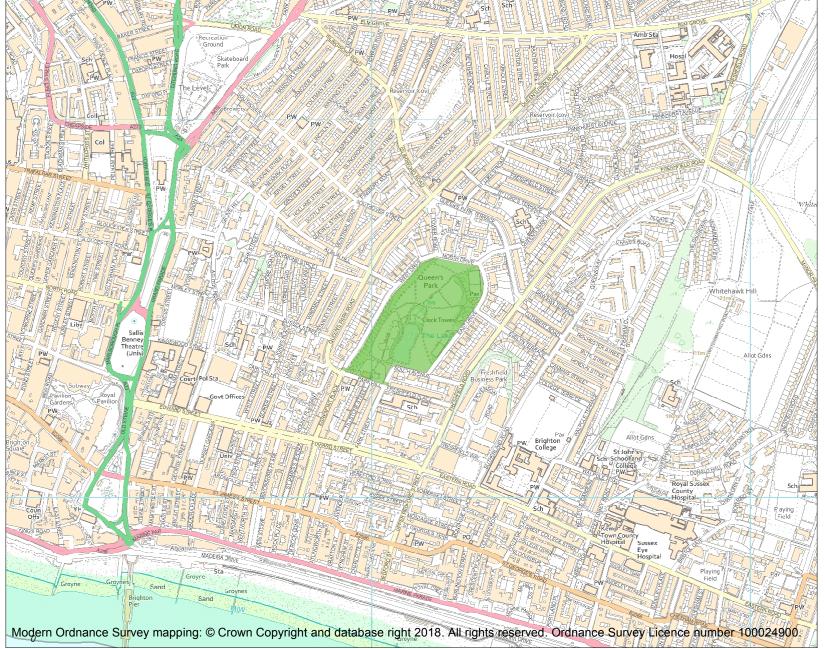

This is an A4 sized map and should be printed full size at A4 with no page scaling set.

Name: QUEEN'S PARK, BRIGHTON

Heritage Category:

Park and Garden

**List Entry No**: 1001319

Grade:

County:

District: The City of Brighton and Hove

Parish: Non Civil Parish

Each official record of a registered garden or other land contains a map. The map here has been translated from the official map and that process may have introduced inaccuracies. Copies of maps that form part of the official record can be obtained from Historic England.

This map was delivered electronically and when printed may not be to scale and may be subject to distortions. The map and grid references are for identification purposes only and must be read in conjunction with other information in the record.

**List Entry NGR:** TQ 32106 04467

**Map Scale:** 1:10000

Print Date: 29 April 2024

HistoricEngland.org.uk