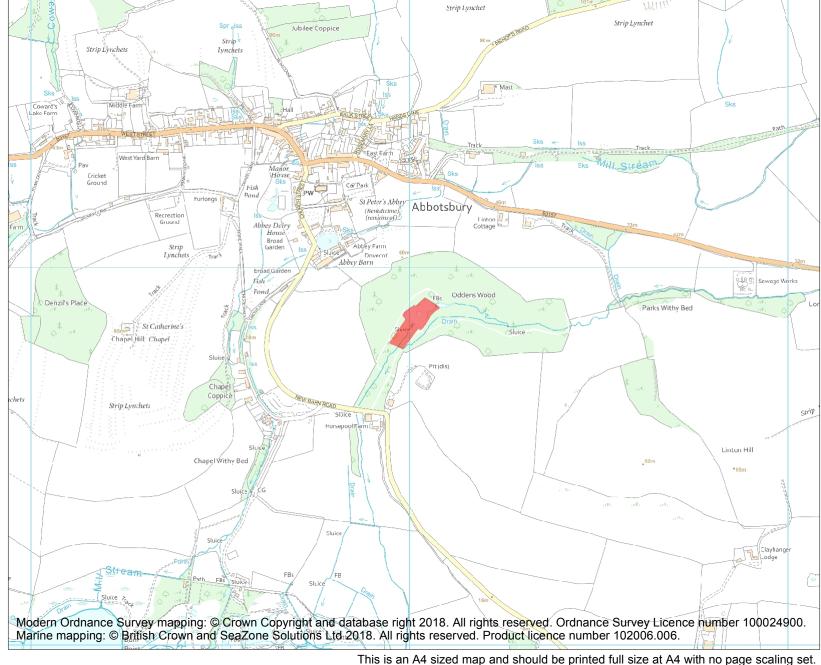

Each official record of a scheduled monument contains a map. New entries on the schedule from 1988 onwards include a digitally created map which forms part of the official record. For entries created in the years up to and including 1987 a hand-drawn map forms part of the official record. The map here has been translated from the official map and that process may have introduced inaccuracies. Copies of maps that form part of the official record can be obtained from Historic England.

This map was delivered electronically and when printed may not be to scale and may be subject to distortions. All maps and grid references are for identification purposes only and must be read in conjunction with other information in the record.

| 5 | List Entry NGR: | SY 58012 84863 |
|---|-----------------|----------------|
| - | Map Scale:      | 1:10000        |
|   | Print Date:     | 7 May 2024     |

Name: Two fishponds in Oddens Wood