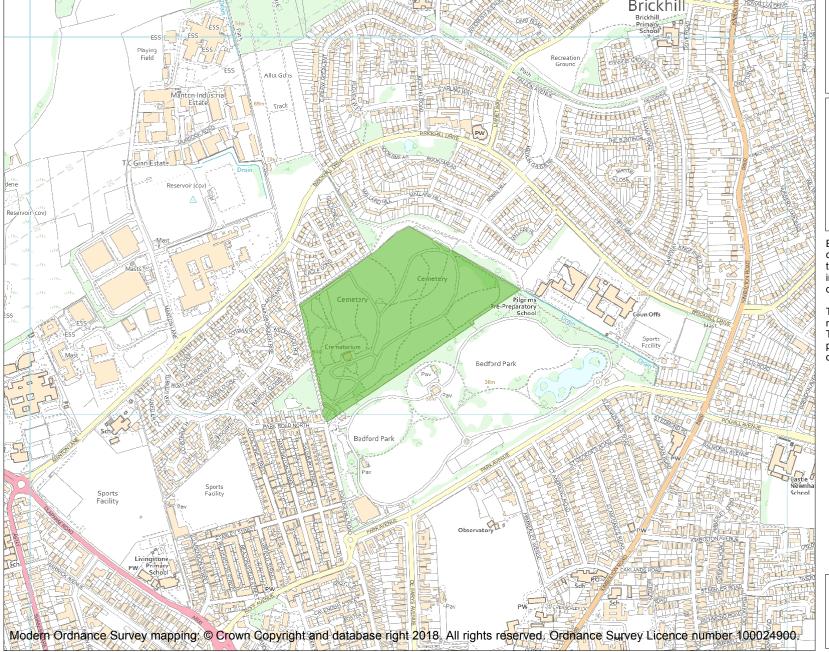

This is an A4 sized map and should be printed full size at A4 with no page scaling set.

Name: BEDFORD CEMETERY

**Heritage Category:** 

Park and Garden

**List Entry No**: 1001332

Grade:

County:

District: Bedford

Parish: Non Civil Parish, Brickhill

Each official record of a registered garden or other land contains a map. The map here has been translated from the official map and that process may have introduced inaccuracies. Copies of maps that form part of the official record can be obtained from Historic England.

This map was delivered electronically and when printed may not be to scale and may be subject to distortions. The map and grid references are for identification purposes only and must be read in conjunction with other information in the record.

**List Entry NGR:** TL 05004 51312

**Map Scale:** 1:10000

Print Date: 28 April 2024

HistoricEngland.org.uk