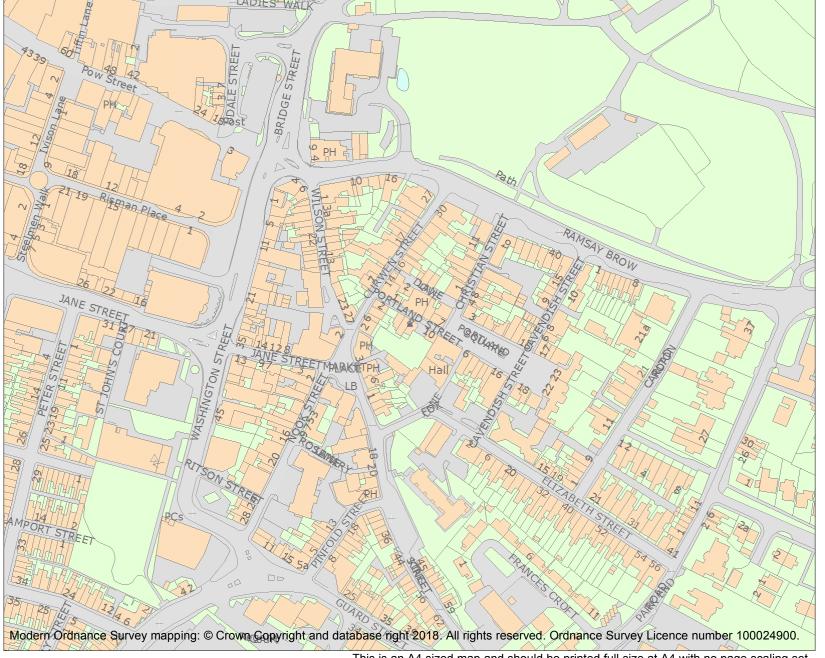

This is an A4 sized map and should be printed full size at A4 with no page scaling set.

Name: 8, PORTLAND STREET

Heritage Category:

Listing

1144487

List Entry No :

Grade:

County: Cumbria

This map was delivered electronically and when printed may not be to scale and may be subject to distortions.

**List Entry NGR:** NY 00613 28583

**Map Scale:** 1:2500

Print Date: 17 April 2024

HistoricEngland.org.uk