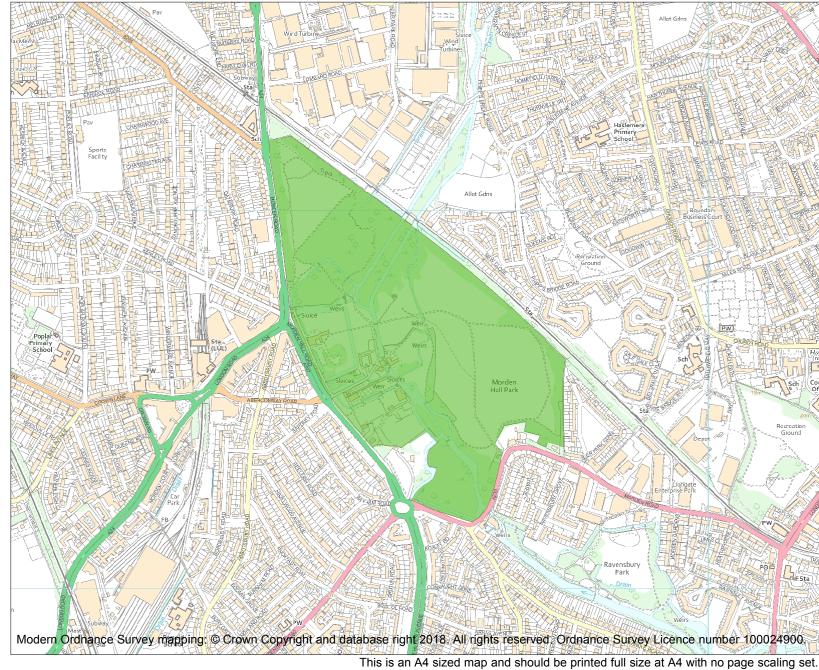

Each official record of a registered garden or other land contains a map. The map here has been translated from the official map and that process may have introduced inaccuracies. Copies of maps that form part of the official record can be obtained from Historic England.

This map was delivered electronically and when printed may not be to scale and may be subject to distortions. The map and grid references are for identification purposes only and must be read in conjunction with other information in the record.