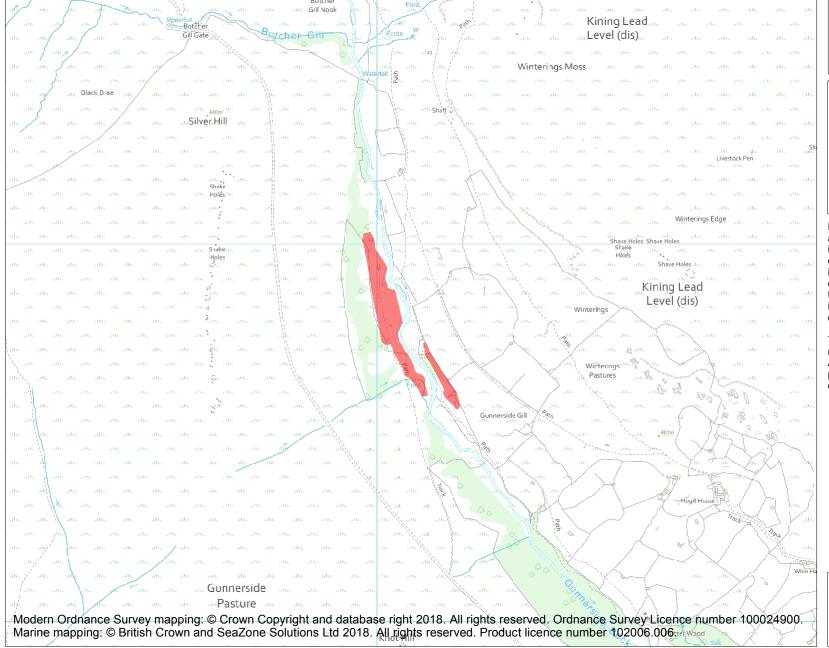

This is an A4 sized map and should be printed full size at A4 with no page scaling set.

Name: Sir Francis Level ore works, Gunnerside Gill, west of Winterings Pastures

Heritage Category:

Scheduling

List Entry No :

1015823

County: North Yorkshire

District: Richmondshire

Parish: Melbecks

Each official record of a scheduled monument contains a map. New entries on the schedule from 1988 onwards include a digitally created map which forms part of the official record. For entries created in the years up to and including 1987 a hand-drawn map forms part of the official record. The map here has been translated from the official map and that process may have introduced inaccuracies. Copies of maps that form part of the official record can be obtained from Historic England.

**List Entry NGR:** SD 94171 99647

**Map Scale:** 1:10000

Print Date: 2 May 2024