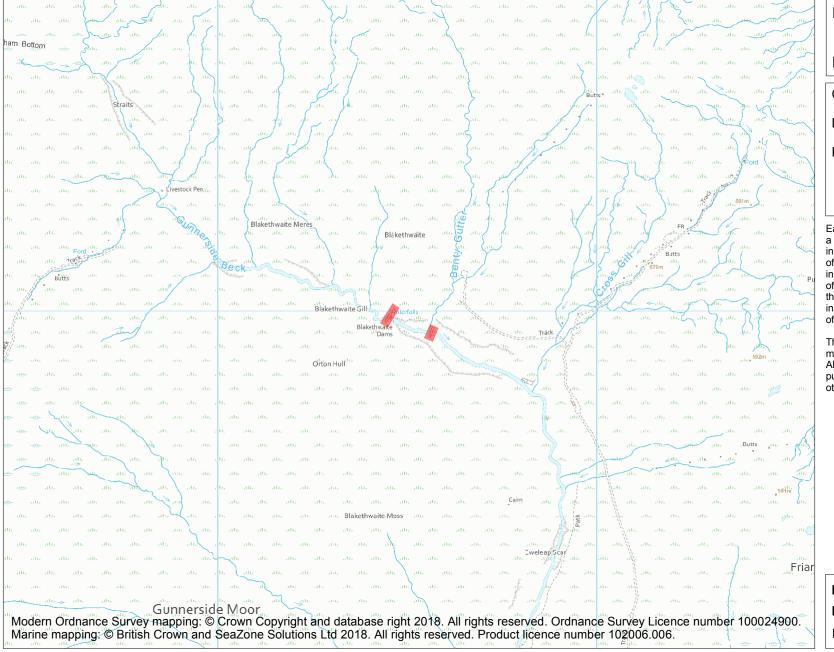

This is an A4 sized map and should be printed full size at A4 with no page scaling set.

Name: The Blakethwaite Dams

Heritage Category:

Scheduling

1015855

**List Entry No:** 

County: North Yorkshire

District: Richmondshire

**List Entry NGR:** NY 93454 02988

**Map Scale:** 1:10000

Print Date: 4 May 2024