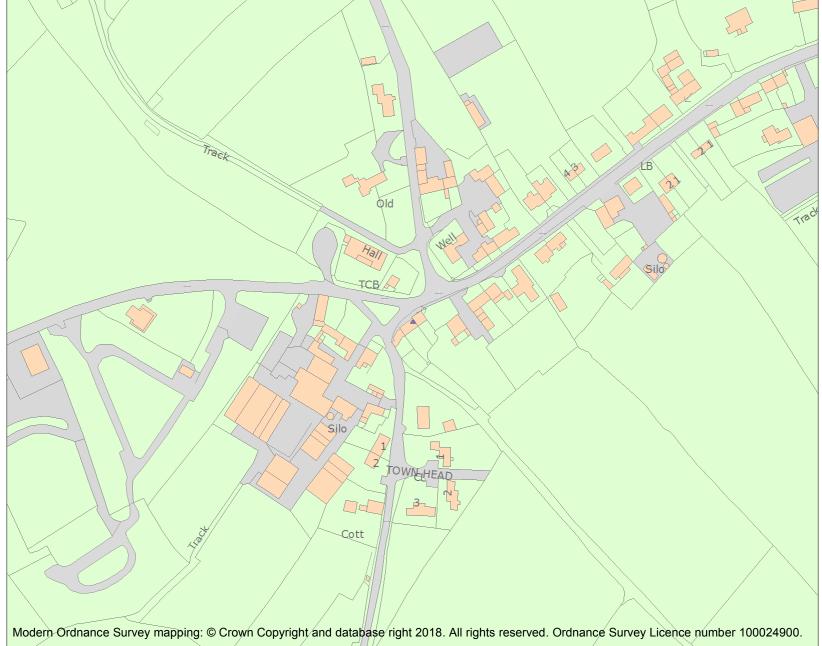

This is an A4 sized map and should be printed full size at A4 with no page scaling set.

Name: FERN COTTAGE AND ADJOINING BARN/STABLE

Heritage Category:

Listing

1145336

List Entry No :

Grade:

County: Cumbria

District: Eden

Parish: Great Strickland

For all entries pre-dating 4 April 2011 maps and national grid references do not form part of the official record of a listed building. In such cases the map here and the national grid reference are generated from the list entry in the official record and added later to aid identification of the principal listed building or buildings.

For all list entries made on or after 4 April 2011 the map here and the national grid reference do form part of the official record. In such cases the map and the national grid reference are to aid identification of the principal listed building or buildings only and must be read in conjunction with other information in the record.

Any object or structure fixed to the principal building or buildings and any object or structure within the curtilage of the building, which, although not fixed to the building, forms part of the land and has done so since before 1st July, 1948 is by law to be treated as part of the listed building.

This map was delivered electronically and when printed may not be to scale and may be subject to distortions.

**List Entry NGR:** NY 55643 22761

**Map Scale:** 1:2500

Print Date: 19 May 2024

HistoricEngland.org.uk