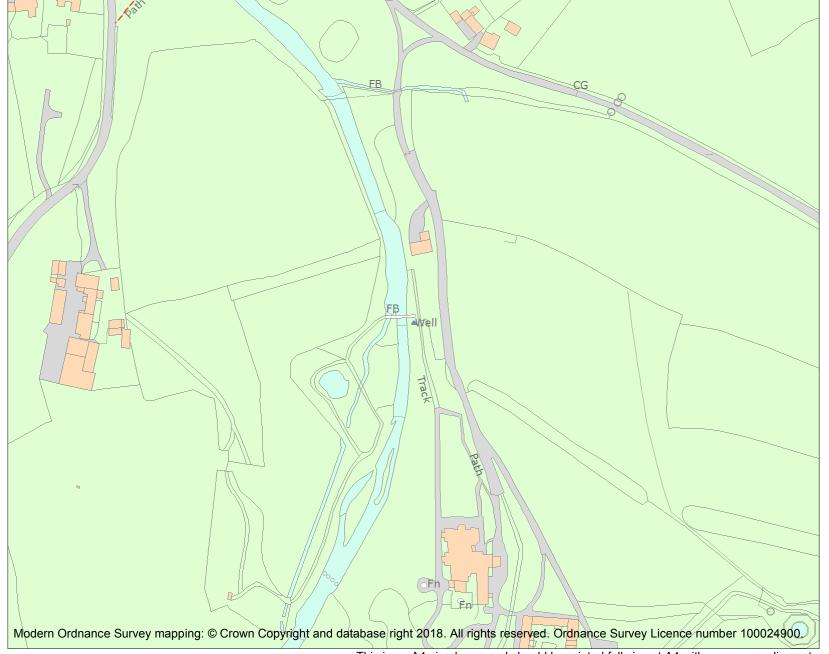

This is an A4 sized map and should be printed full size at A4 with no page scaling set.

Name: WELL HEAD CIRCA 150 YARDS NORTH OF FLASS HOUSE

Heritage Category:

Listing

1145417

List Entry No :

Grade:

County: Cumbria

District: Eden

Parish: Crosby Ravensworth

For all entries pre-dating 4 April 2011 maps and national grid references do not form part of the official record of a listed building. In such cases the map here and the national grid reference are generated from the list entry in the official record and added later to aid identification of the principal listed building or buildings.

For all list entries made on or after 4 April 2011 the map here and the national grid reference do form part of the official record. In such cases the map and the national grid reference are to aid identification of the principal listed building or buildings only and must be read in conjunction with other information in the record.

This map was delivered electronically and when printed may not be to scale and may be subject to distortions.

**List Entry NGR:** NY 62722 15835

**Map Scale:** 1:2500

Print Date: 3 May 2024

HistoricEngland.org.uk