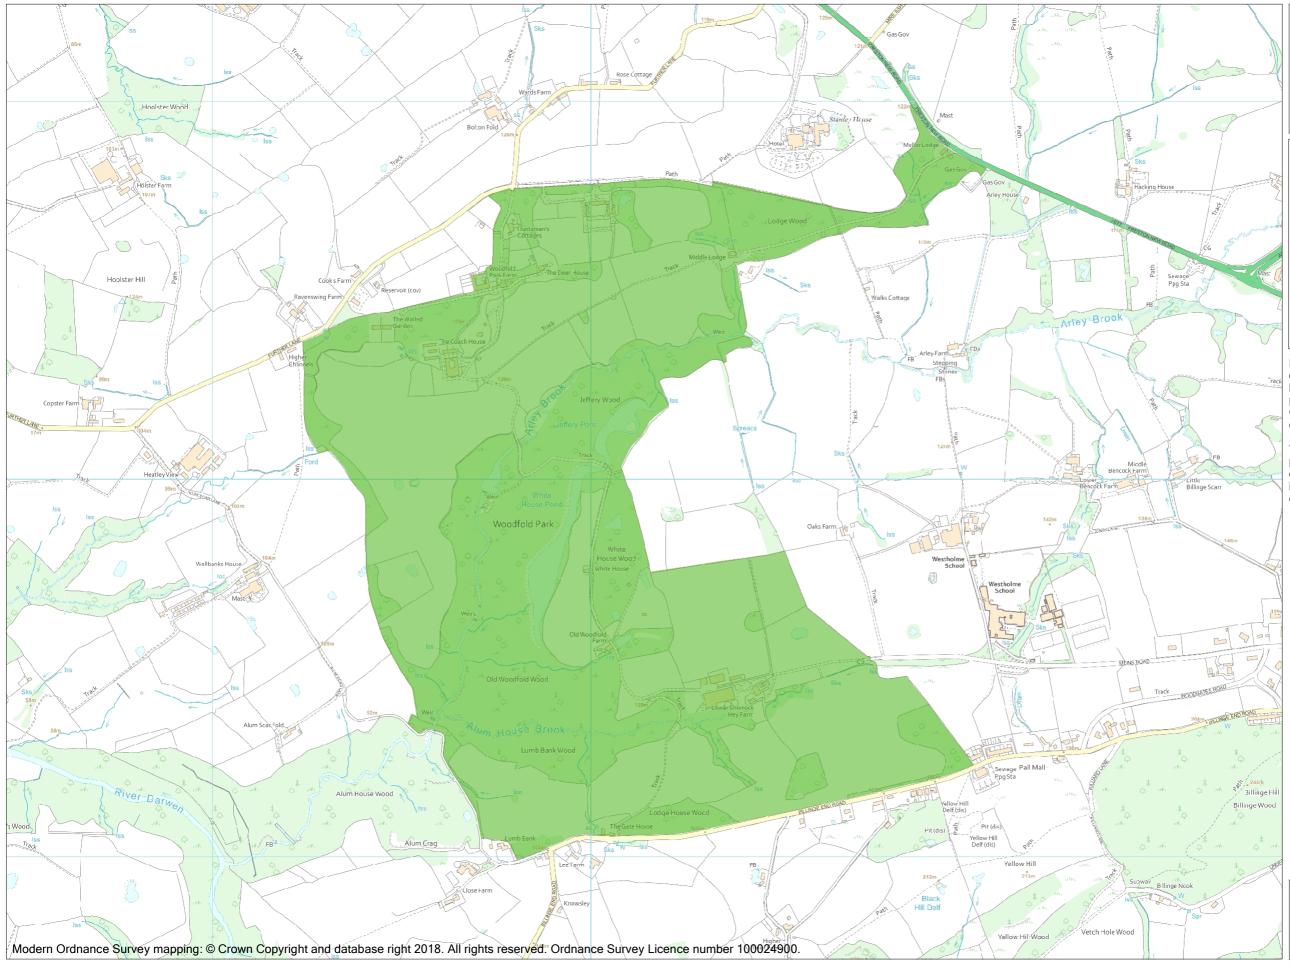

This is an A3 sized map and should be printed full size at A3 with no page scaling set

Name: WOODFOLD PARK

## Heritage Category:

Park and Garden

List Entry No: 1001341

## Grade:

Ш

County: Lancashire

District: Blackburn with Darwen, Ribble Valley, South Ribble

Parish: Pleasington, Mellor, Samlesbury

Each official record of a registered garden or other land contains a map. The map here has been translated from the official map and that process may have introduced inaccuracies. Copies of maps that form part of the official record can be obtained from Historic England.

This map was delivered electronically and when printed may not be to scale and may be subject to distortions. The map and grid references are for identification purposes only and must be read in conjunction with other information in the record.

List Entry NGR: SD 64142 28441 1:10000 Map Scale: Print Date: 20 April 2024

Historic England

HistoricEngland.org.uk