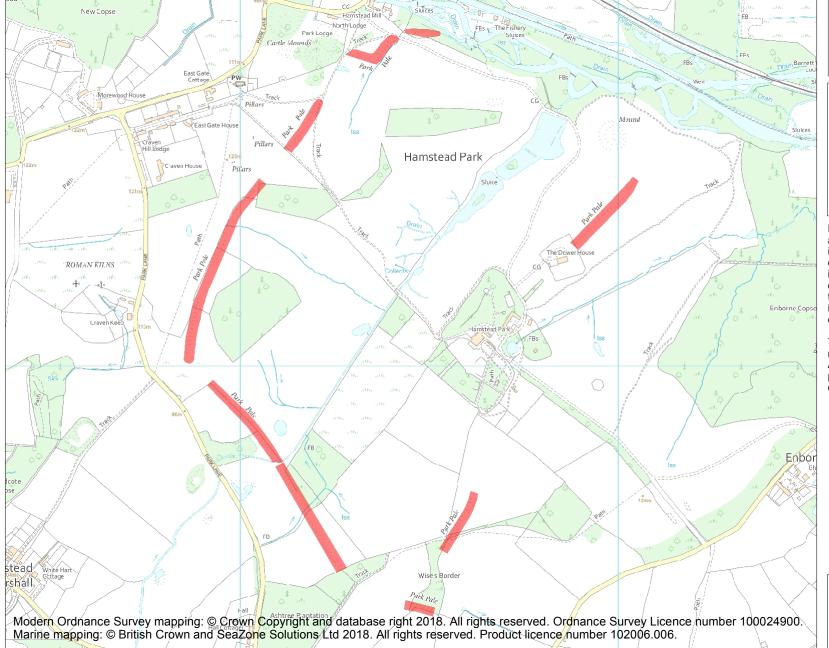

This is an A4 sized map and should be printed full size at A4 with no page scaling set.

Name: Park Pale in Hamstead Marshall Park

Heritage Category:

Scheduling

**List Entry No:** 

1015953

County:

District: West Berkshire

**List Entry NGR:** SU 42963 66400

**Map Scale:** 1:10000

Print Date: 29 April 2024