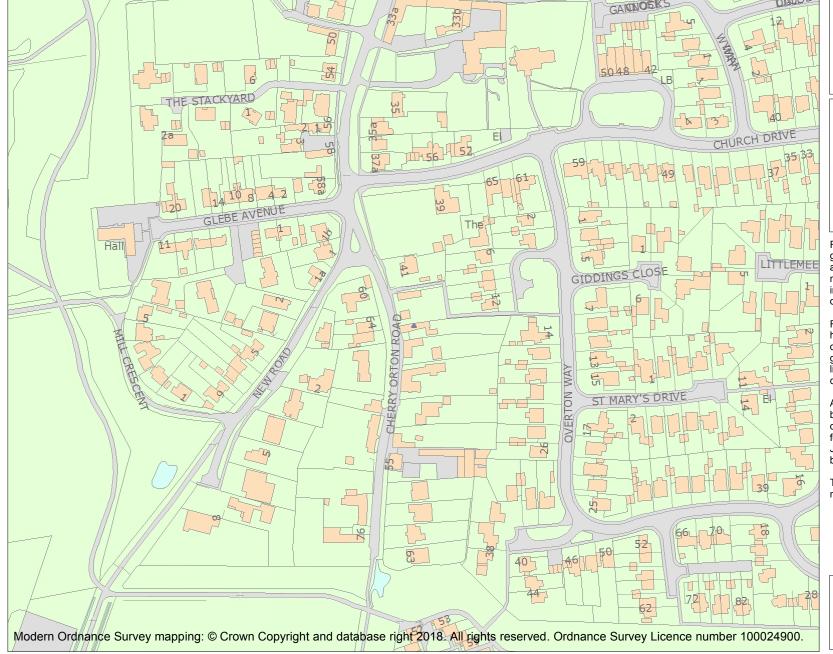

This is an A4 sized map and should be printed full size at A4 with no page scaling set.

Name: 45, CHERRY ORTON ROAD

Heritage Category:

Listing

**List Entry No**: 1146590

Grade:

County:

District: City of Peterborough

This map was delivered electronically and when printed may not be to scale and may be subject to distortions.

**List Entry NGR:** TL 15553 95898

**Map Scale:** 1:2500

Print Date: 29 April 2024

HistoricEngland.org.uk