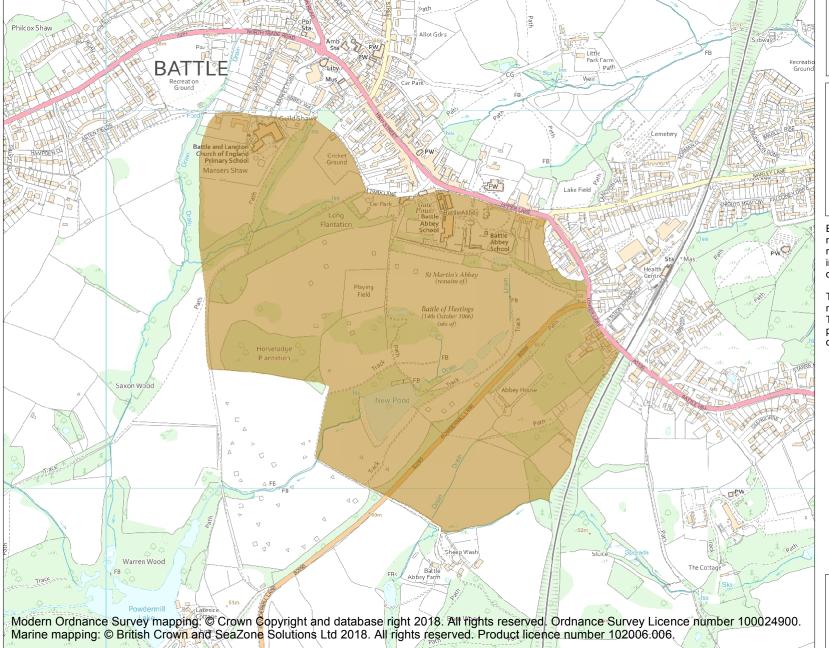

This is an A4 sized map and should be printed full size at A4 with no page scaling set.

Name: Battle of Hastings 1066

Heritage Category:

Battlefield

1000013

List Entry No :

County: East Sussex

District: Rother

Parish: Battle

Each official record of a registered battlefield contains a map. The map here has been translated from the official map and that process may have introduced inaccuracies. Copies of maps that form part of the official record can be obtained from Historic England.

This map was delivered electronically and when printed may not be to scale and may be subject to distortions. The map and grid references are for identification purposes only and must be read in conjunction with other information in the record.

List Entry NGR: TQ7453215562

**Map Scale:** 1:10000

Print Date: 19 April 2024

HistoricEngland.org.uk