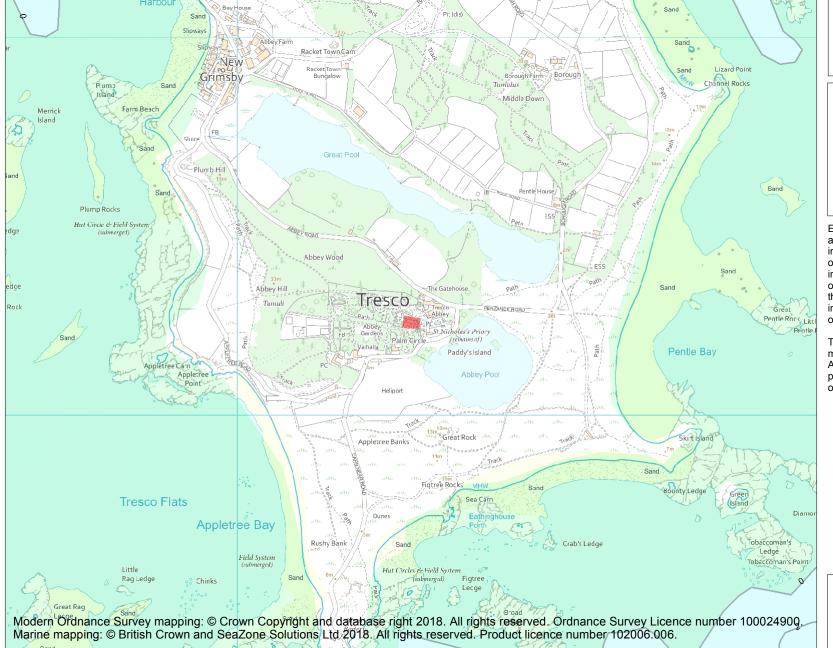

This is an A4 sized map and should be printed full size at A4 with no page scaling set.

Name: St Nicholas' Priory, Tresco

Heritage Category:

Scheduling

**List Entry No:** 

1016184

County:

District: Isles of Scilly

Parish: Tresco

Each official record of a scheduled monument contains a map. New entries on the schedule from 1988 onwards include a digitally created map which forms part of the official record. For entries created in the years up to and including 1987 a hand-drawn map forms part of the official record. The map here has been translated from the official map and that process may have introduced inaccuracies. Copies of maps that form part of the official record can be obtained from Historic England.

This map was delivered electronically and when printed may not be to scale and may be subject to distortions. All maps and grid references are for identification purposes only and must be read in conjunction with other information in the record.

**List Entry NGR:** SV 89459 14246

**Map Scale:** 1:10000

Print Date: 19 April 2024