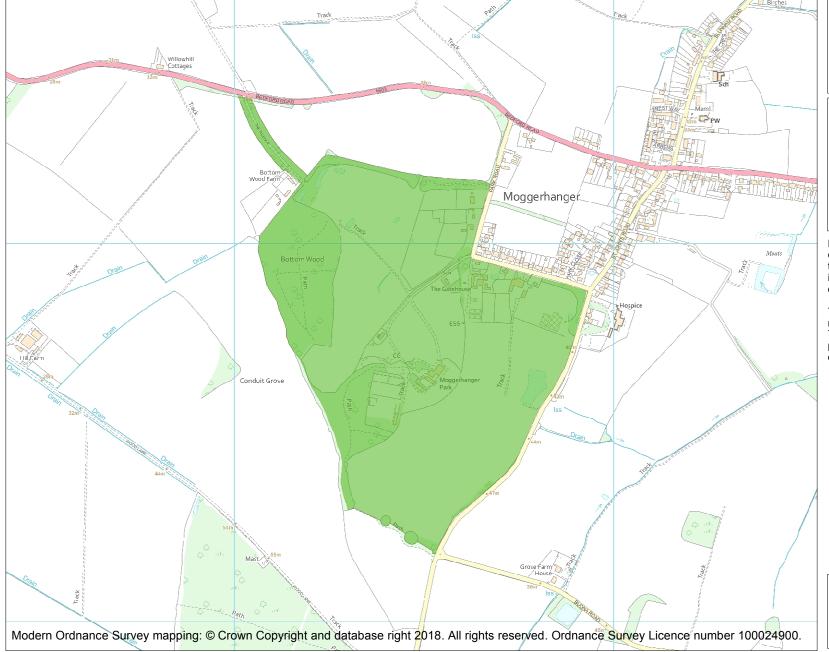

This is an A4 sized map and should be printed full size at A4 with no page scaling set.

Name: MOGGERHANGER PARK

Heritage Category:

Park and Garden

1001369

List Entry No :

Grade:

County:

District: Central Bedfordshire, Bedford

Parish: Moggerhanger, Willington

Each official record of a registered garden or other land contains a map. The map here has been translated from the official map and that process may have introduced inaccuracies. Copies of maps that form part of the official record can be obtained from Historic England.

This map was delivered electronically and when printed may not be to scale and may be subject to distortions. The map and grid references are for identification purposes only and must be read in conjunction with other information in the record.

List Entry NGR: TL1346948695

**Map Scale:** 1:10000

Print Date: 29 April 2024

HistoricEngland.org.uk