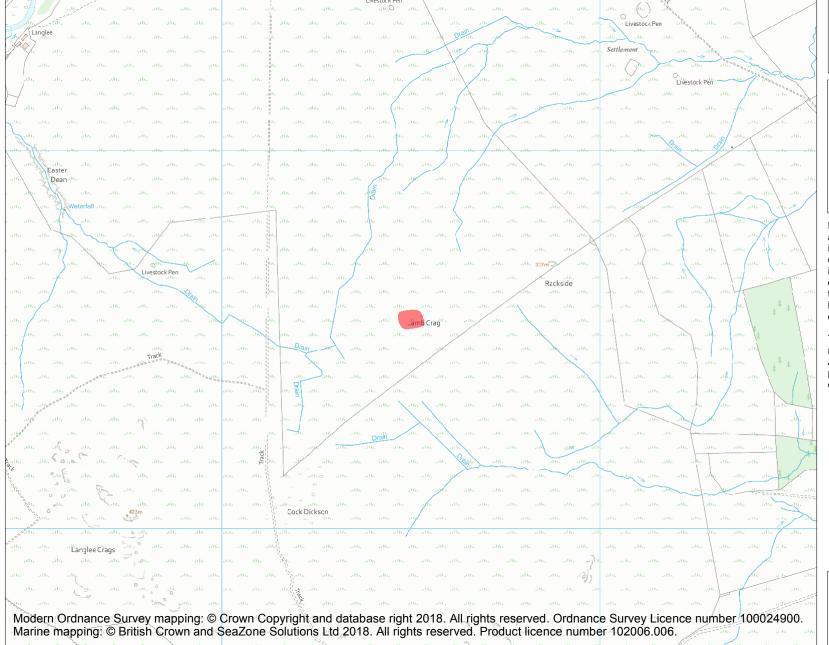

This is an A4 sized map and should be printed full size at A4 with no page scaling set.

Name: Prehistoric unenclosed hut circle and field plot at Lamb Crag

Heritage Category:

Scheduling

**List Entry No:** 

1016247

County:

District: Northumberland

Parish: Ilderton

Each official record of a scheduled monument contains a map. New entries on the schedule from 1988 onwards include a digitally created map which forms part of the official record. For entries created in the years up to and including 1987 a hand-drawn map forms part of the official record. The map here has been translated from the official map and that process may have introduced inaccuracies. Copies of maps that form part of the official record can be obtained from Historic England.

This map was delivered electronically and when printed may not be to scale and may be subject to distortions. All maps and grid references are for identification purposes only and must be read in conjunction with other information in the record.

**List Entry NGR:** NT 97500 22554

**Map Scale:** 1:10000

Print Date: 17 April 2024

HistoricEngland.org.uk