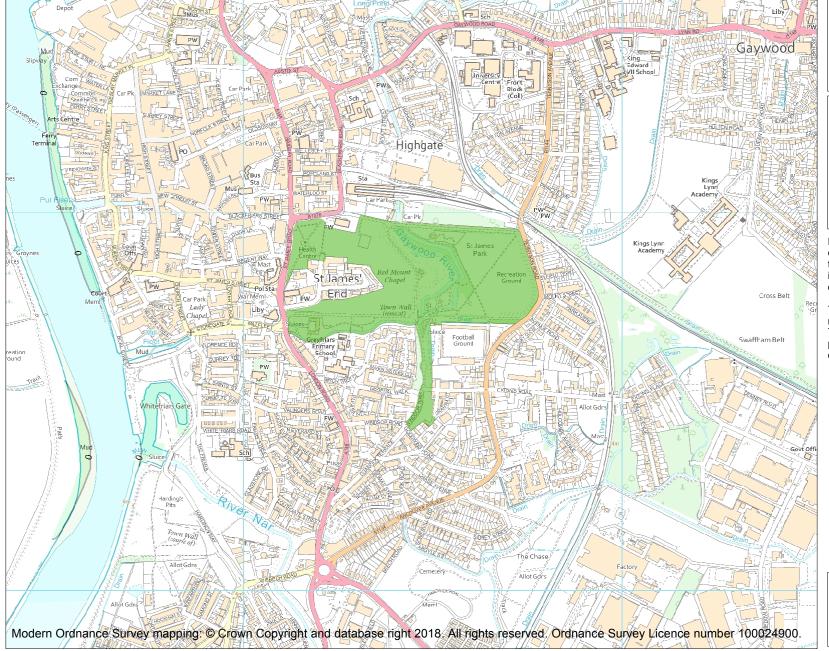

This is an A4 sized map and should be printed full size at A4 with no page scaling set.

Name: THE WALKS, KING'S LYNN

Heritage Category:

Park and Garden

**List Entry No**: 1001374

Grade:

County: Norfolk

District: King's Lynn and West Norfolk

Parish: Non Civil Parish

Each official record of a registered garden or other land contains a map. The map here has been translated from the official map and that process may have introduced inaccuracies. Copies of maps that form part of the official record can be obtained from Historic England.

This map was delivered electronically and when printed may not be to scale and may be subject to distortions. The map and grid references are for identification purposes only and must be read in conjunction with other information in the record.

**List Entry NGR**: TF 62444 19445

**Map Scale:** 1:10000

Print Date: 20 April 2024

HistoricEngland.org.uk