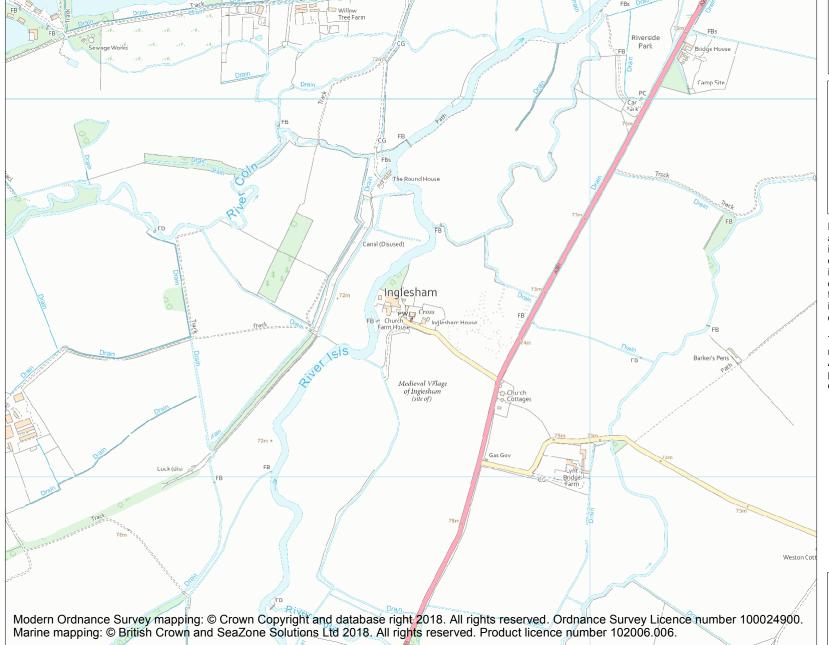

This is an A4 sized map and should be printed full size at A4 with no page scaling set.

Name: Churchyard cross, 10m south east of St John the Baptist's Church

Heritage Category:

Scheduling

**List Entry No:** 

1016314

County:

District: Swindon

Parish: Inglesham

Each official record of a scheduled monument contains a map. New entries on the schedule from 1988 onwards include a digitally created map which forms part of the official record. For entries created in the years up to and including 1987 a hand-drawn map forms part of the official record. The map here has been translated from the official map and that process may have introduced inaccuracies. Copies of maps that form part of the official record can be obtained from Historic England.

This map was delivered electronically and when printed may not be to scale and may be subject to distortions. All maps and grid references are for identification purposes only and must be read in conjunction with other information in the record.

**List Entry NGR:** SU 20528 98415

**Map Scale:** 1:10000

Print Date: 28 April 2024

HistoricEngland.org.uk