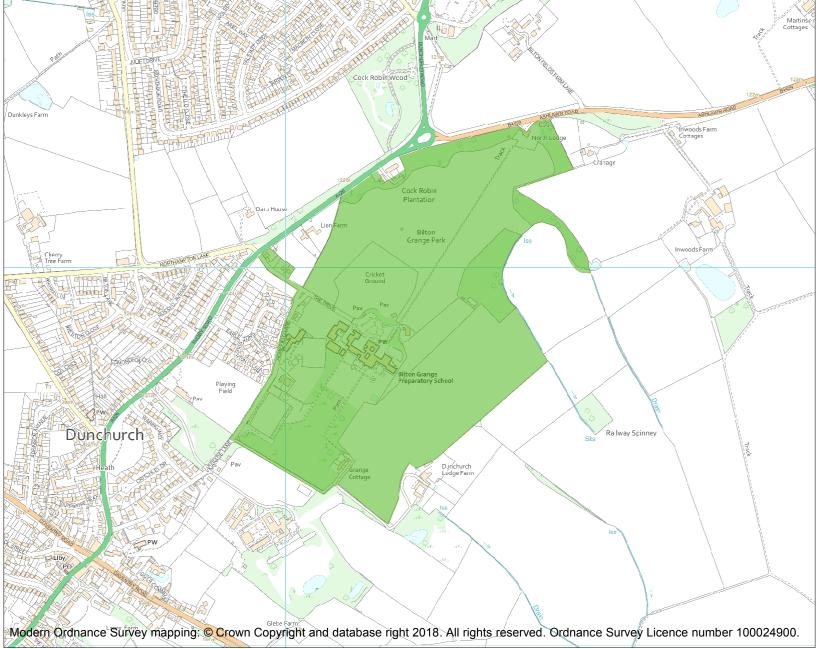

This is an A4 sized map and should be printed full size at A4 with no page scaling set.

Name: BILTON GRANGE

**Heritage Category:** 

Park and Garden

**List Entry No**: 1001378

Grade:

County: Warwickshire

District: Rugby

Parish: Dunchurch

Each official record of a registered garden or other land contains a map. The map here has been translated from the official map and that process may have introduced inaccuracies. Copies of maps that form part of the official record can be obtained from Historic England.

This map was delivered electronically and when printed may not be to scale and may be subject to distortions. The map and grid references are for identification purposes only and must be read in conjunction with other information in the record.

**List Entry NGR**: SP 49329 71891

**Map Scale:** 1:10000

Print Date: 29 April 2024

HistoricEngland.org.uk