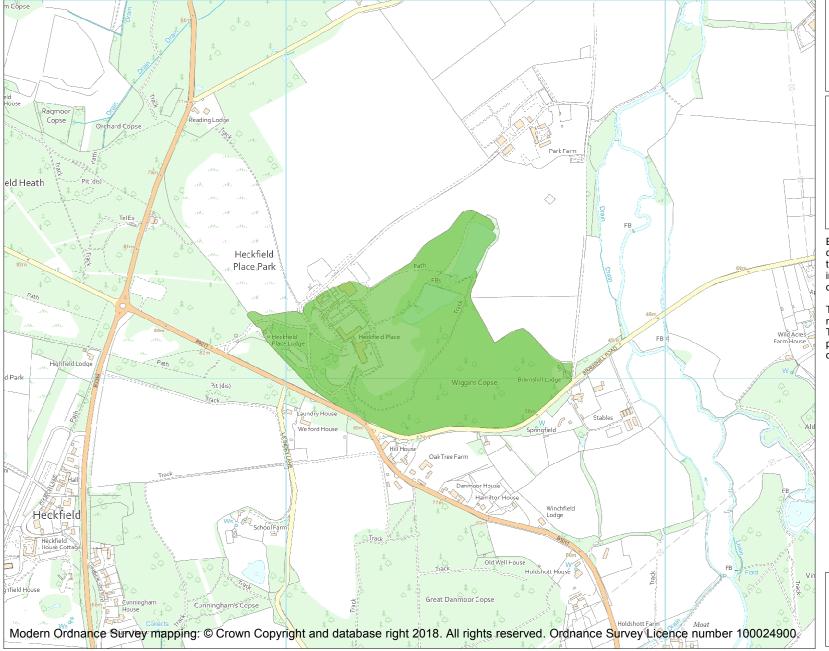

This is an A4 sized map and should be printed full size at A4 with no page scaling set.

Name: HECKFIELD PLACE

Heritage Category:

Park and Garden

List Entry No: 1001379

Grade:

County: Hampshire

District: Hart

Parish: Heckfield

Each official record of a registered garden or other land contains a map. The map here has been translated from the official map and that process may have introduced inaccuracies. Copies of maps that form part of the official record can be obtained from Historic England.

This map was delivered electronically and when printed may not be to scale and may be subject to distortions. The map and grid references are for identification purposes only and must be read in conjunction with other information in the record.

**List Entry NGR:** SU 73326 61077 **Map Scale:** 1:10000

Print Date: 19 April 2024

HistoricEngland.org.uk