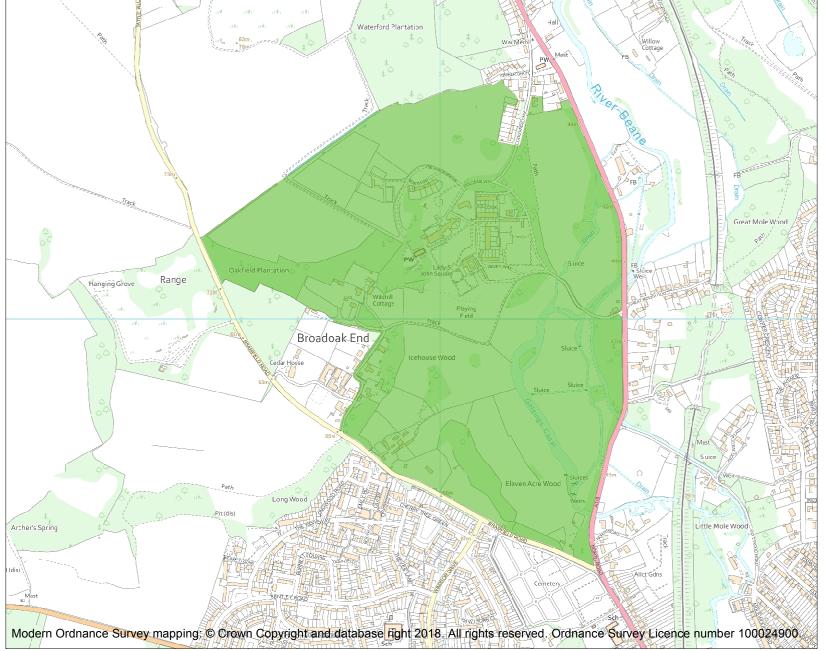

This is an A4 sized map and should be printed full size at A4 with no page scaling set.

Name: GOLDINGS

Heritage Category:

Park and Garden

1001380

List Entry No :

Grade:

County: Hertfordshire

District: East Hertfordshire

Parish: Hertford, Bramfield, Stapleford

Each official record of a registered garden or other land contains a map. The map here has been translated from the official map and that process may have introduced inaccuracies. Copies of maps that form part of the official record can be obtained from Historic England.

This map was delivered electronically and when printed may not be to scale and may be subject to distortions. The map and grid references are for identification purposes only and must be read in conjunction with other information in the record.

**List Entry NGR:** TL 30925 14075

**Map Scale:** 1:10000

Print Date: 27 April 2024

HistoricEngland.org.uk