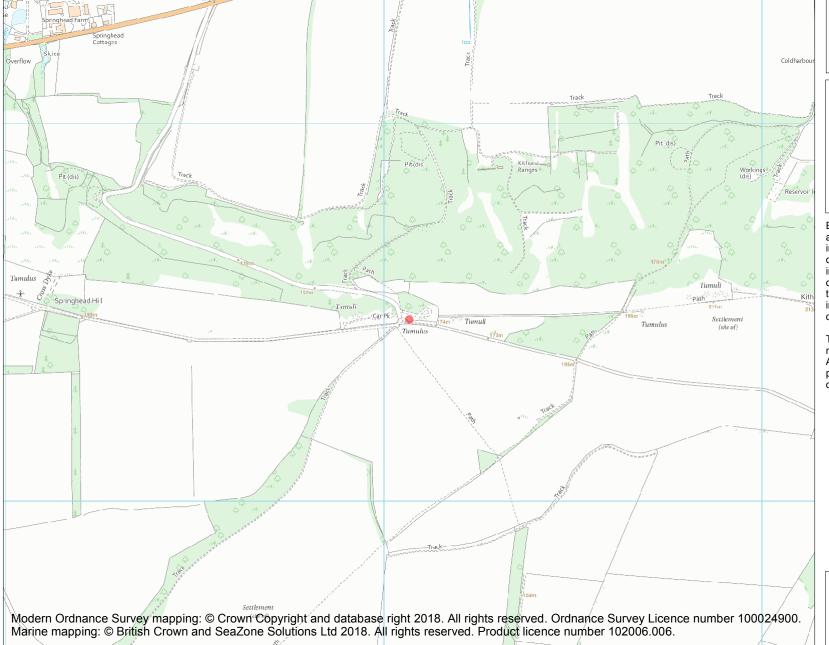

This is an A4 sized map and should be printed full size at A4 with no page scaling set.

Name: Bowl barrow at Kithurst Hill car park: part of a dispersed round barrow cemetery on Kithurst Hill

## Heritage Category:

Scheduling

List Entry No:

1016408

County: West Sussex

District: Horsham

Parish: Storrington and Sullington

Each official record of a scheduled monument contains a map. New entries on the schedule from 1988 onwards include a digitally created map which forms part of the official record. For entries created in the years up to and including 1987 a hand-drawn map forms part of the official record. The map here has been translated from the official map and that process may have introduced inaccuracies. Copies of maps that form part of the official record can be obtained from Historic England.

This map was delivered electronically and when printed may not be to scale and may be subject to distortions. All maps and grid references are for identification purposes only and must be read in conjunction with other information in the record.

**List Entry NGR:** TQ 07067 12482

**Map Scale:** 1:10000

Print Date: 4 May 2024