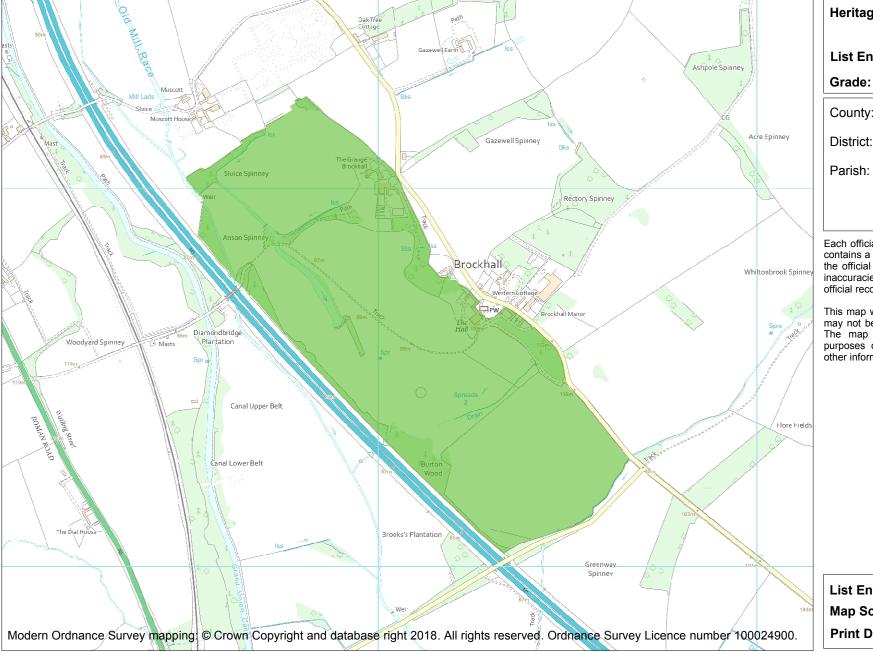

This is an A4 sized map and should be printed full size at A4 with no page scaling set.

Name: BROCKHALL PARK

**Heritage Category:** 

Park and Garden

List Entry No:

1001383

County:

District: West Northamptonshire

Parish: Brockhall, Norton, Flore

Each official record of a registered garden or other land contains a map. The map here has been translated from the official map and that process may have introduced inaccuracies. Copies of maps that form part of the official record can be obtained from Historic England.

This map was delivered electronically and when printed may not be to scale and may be subject to distortions. The map and grid references are for identification purposes only and must be read in conjunction with other information in the record.

**List Entry NGR:** SP 63078 62623

Map Scale:

1:10000

**Print Date:** 

20 April 2024

HistoricEngland.org.uk