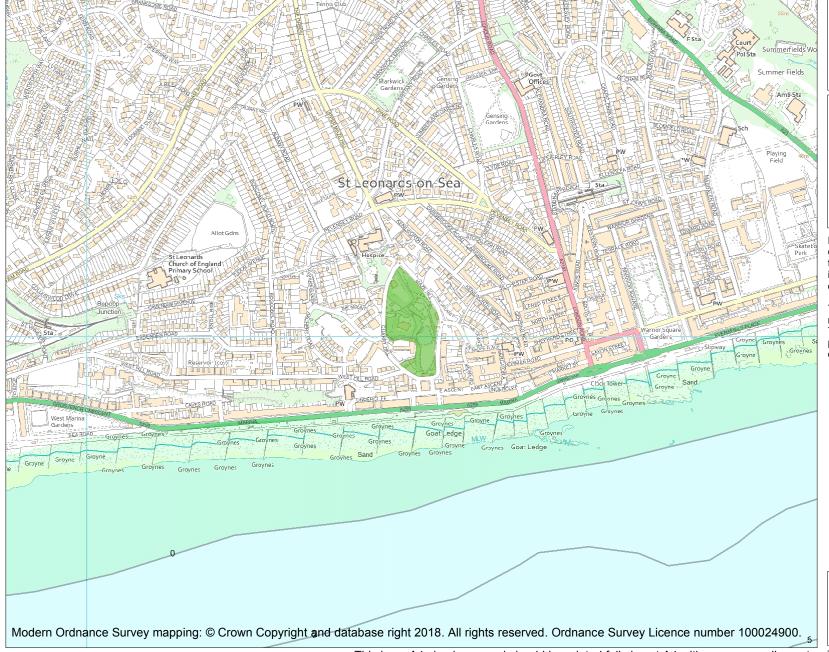

This is an A4 sized map and should be printed full size at A4 with no page scaling set.

Name: ST LEONARD'S GARDENS

Heritage Category:

Park and Garden

1001385

List Entry No :

Grade:

County: East Sussex

This map was delivered electronically and when printed may not be to scale and may be subject to distortions. The map and grid references are for identification purposes only and must be read in conjunction with other information in the record.

**List Entry NGR:** TQ 79859 08923

**Map Scale:** 1:10000

Print Date: 6 May 2024

HistoricEngland.org.uk