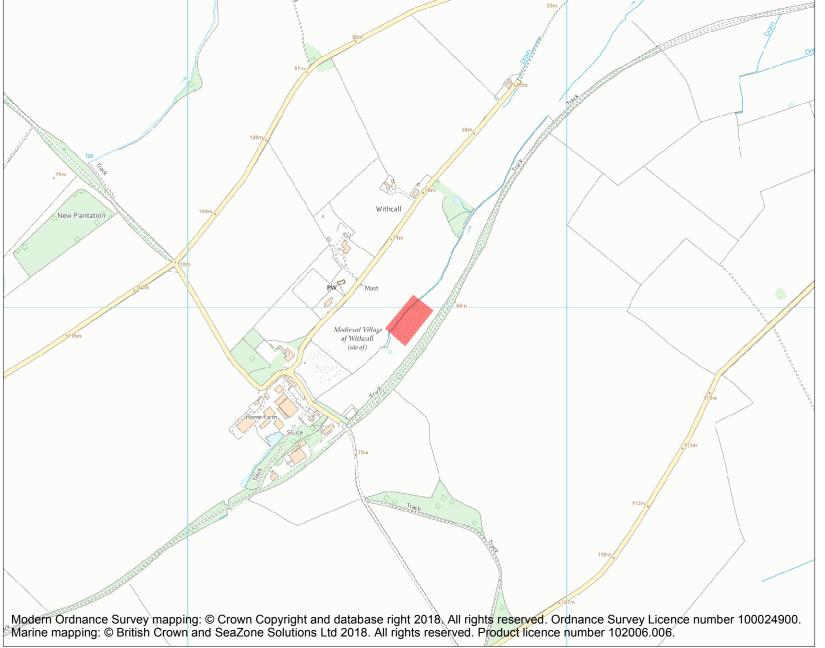

This is an A4 sized map and should be printed full size at A4 with no page scaling set.

Name: Moated site 400m north east of Home Farm

Heritage Category:

Scheduling

**List Entry No:** 

1016473

County: Lincolnshire

**List Entry NGR:** TF 28584 83968

**Map Scale:** 1:10000

Print Date: 3 May 2024