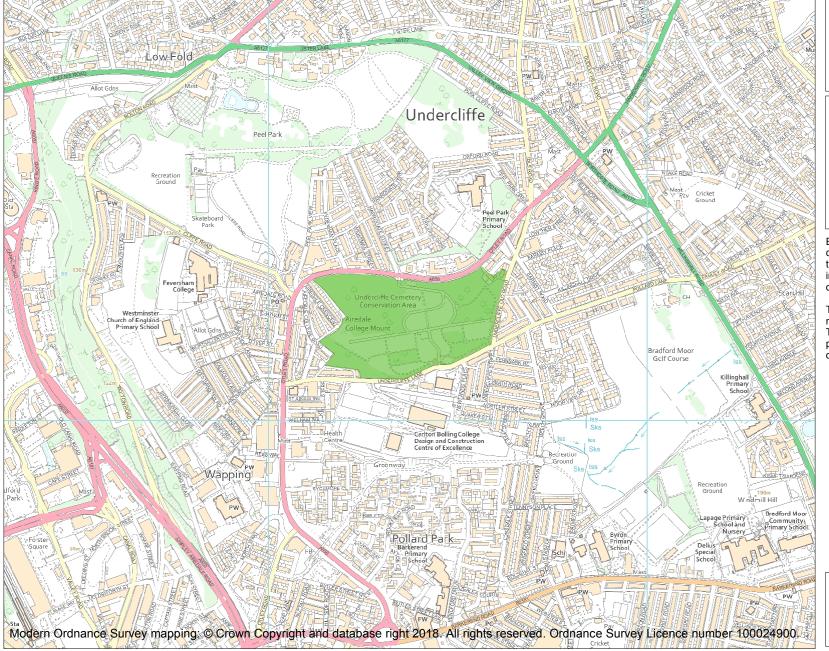

This is an A4 sized map and should be printed full size at A4 with no page scaling set.

Name: UNDERCLIFFE CEMETERY

Heritage Category:

Park and Garden

1001387

List Entry No :

Grade: II\*

County:

District: Bradford

Parish: Non Civil Parish

Each official record of a registered garden or other land contains a map. The map here has been translated from the official map and that process may have introduced inaccuracies. Copies of maps that form part of the official record can be obtained from Historic England.

This map was delivered electronically and when printed may not be to scale and may be subject to distortions. The map and grid references are for identification purposes only and must be read in conjunction with other information in the record.

**List Entry NGR:** SE 17373 34245

**Map Scale:** 1:10000

Print Date: 29 April 2024

HistoricEngland.org.uk