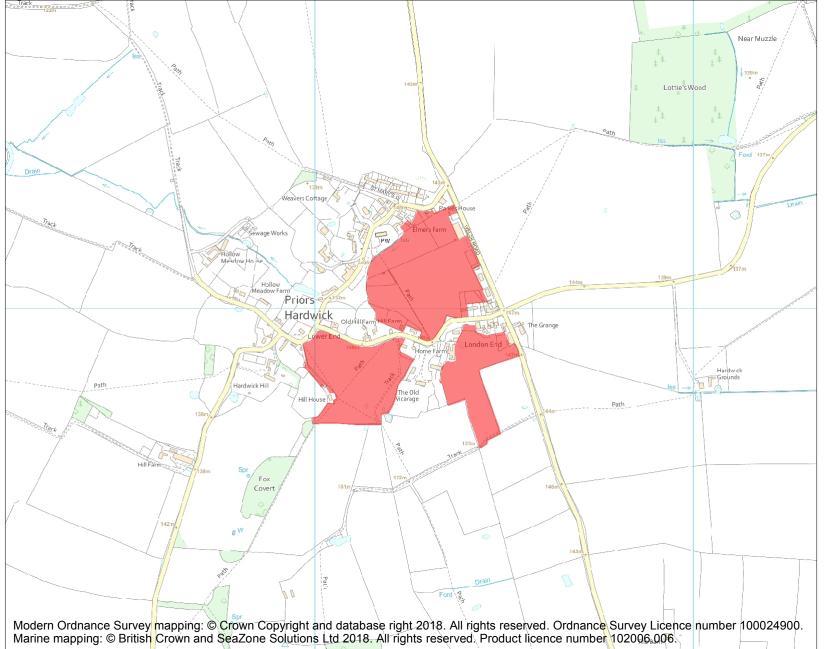

This is an A4 sized map and should be printed full size at A4 with no page scaling set.

Name: Medieval settlement of Priors Hardwick

Heritage Category:

Scheduling

1016567

**List Entry No:** 

County: Warwickshire

District: Stratford-on-Avon

Parish: Priors Hardwick

Each official record of a scheduled monument contains a map. New entries on the schedule from 1988 onwards include a digitally created map which forms part of the official record. For entries created in the years up to and including 1987 a hand-drawn map forms part of the official record. The map here has been translated from the official map and that process may have introduced inaccuracies. Copies of maps that form part of the official record can be obtained from Historic England.

This map was delivered electronically and when printed may not be to scale and may be subject to distortions. All maps and grid references are for identification purposes only and must be read in conjunction with other information in the record.

**List Entry NGR**: SP 47115 55797

**Map Scale:** 1:10000

Print Date: 19 May 2024

HistoricEngland.org.uk