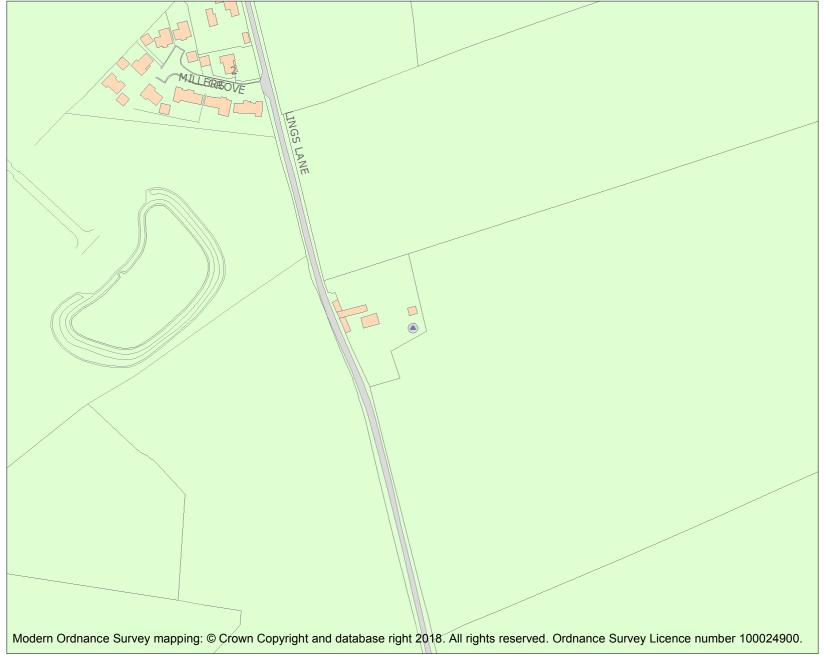

This is an A4 sized map and should be printed full size at A4 with no page scaling set.

Name: LINGS WINDMILL

Heritage Category:

Listing 1151581

List Entry No :

Grade:

County:

District: Doncaster

Parish: Hatfield

For all entries pre-dating 4 April 2011 maps and national grid references do not form part of the official record of a listed building. In such cases the map here and the national grid reference are generated from the list entry in the official record and added later to aid identification of the principal listed building or buildings.

For all list entries made on or after 4 April 2011 the map here and the national grid reference do form part of the official record. In such cases the map and the national grid reference are to aid identification of the principal listed building or buildings only and must be read in conjunction with other information in the record.

Any object or structure fixed to the principal building or buildings and any object or structure within the curtilage of the building, which, although not fixed to the building, forms part of the land and has done so since before 1st July, 1948 is by law to be treated as part of the listed building.

This map was delivered electronically and when printed may not be to scale and may be subject to distortions.

List Entry NGR: SE6596708293

**Map Scale:** 1:2500

Print Date: 30 April 2024

HistoricEngland.org.uk