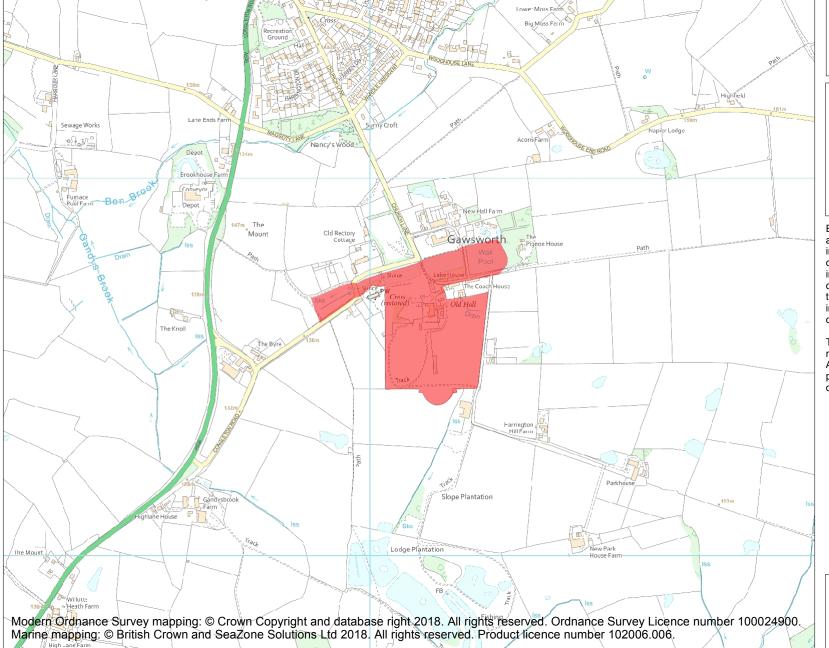

This is an A4 sized map and should be printed full size at A4 with no page scaling set.

Name: Gawsworth Hall gardens

**Heritage Category:** 

Scheduling

**List Entry No:** 

1016587

County:

District: Cheshire East

Parish: Gawsworth

Each official record of a scheduled monument contains a map. New entries on the schedule from 1988 onwards include a digitally created map which forms part of the official record. For entries created in the years up to and including 1987 a hand-drawn map forms part of the official record. The map here has been translated from the official map and that process may have introduced inaccuracies. Copies of maps that form part of the official record can be obtained from Historic England.

This map was delivered electronically and when printed may not be to scale and may be subject to distortions. All maps and grid references are for identification purposes only and must be read in conjunction with other information in the record.

**List Entry NGR:** SJ 89104 69606

**Map Scale:** 1:10000

Print Date: 7 May 2024