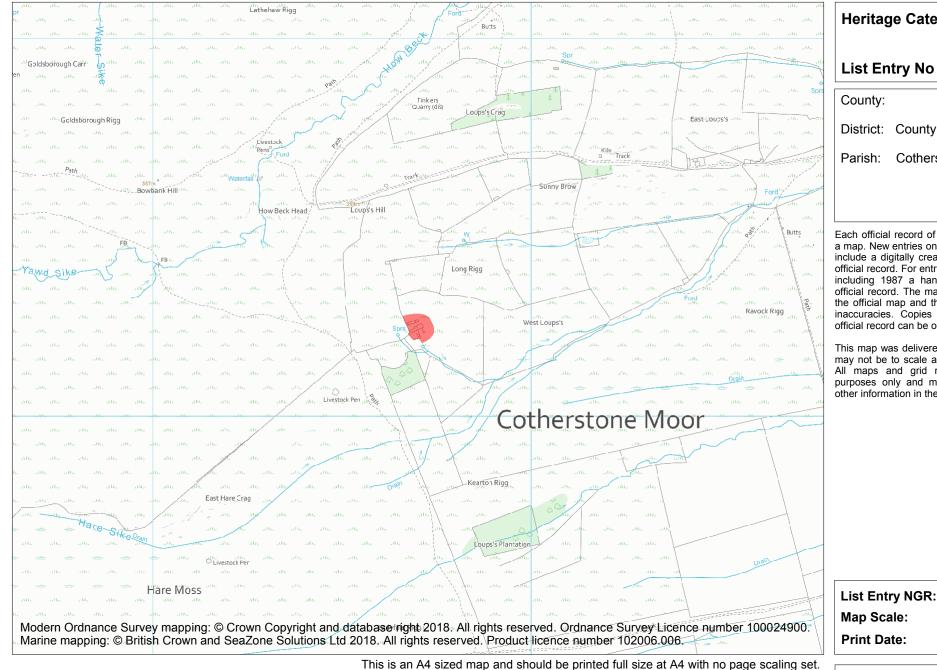

Name: Medieval farmstead and two prehistoric carved rocks at West Loup's

NY 96701 17238

23 April 2024

1:10000

Heritage Category:SchedulingList Entry No :1016601County:District:County DurhamParish:Cotherstone

Each official record of a scheduled monument contains a map. New entries on the schedule from 1988 onwards include a digitally created map which forms part of the official record. For entries created in the years up to and including 1987 a hand-drawn map forms part of the official record. The map here has been translated from the official map and that process may have introduced inaccuracies. Copies of maps that form part of the official record can be obtained from Historic England.

This map was delivered electronically and when printed may not be to scale and may be subject to distortions. All maps and grid references are for identification purposes only and must be read in conjunction with other information in the record.