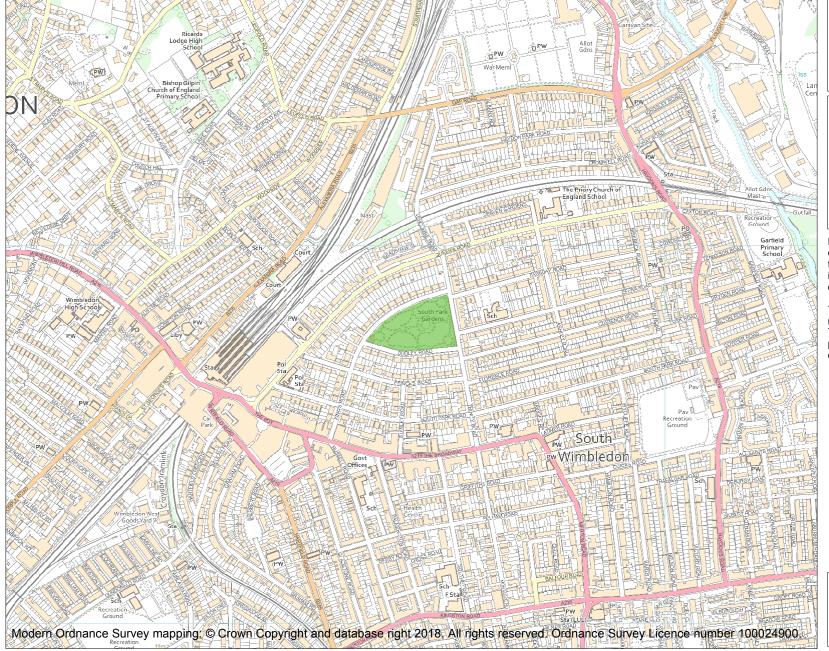

This is an A4 sized map and should be printed full size at A4 with no page scaling set.

Name: SOUTH PARK GARDENS

**Heritage Category:** 

Park and Garden

1001398

List Entry No :

Grade:

County: Greater London Authority

This map was delivered electronically and when printed may not be to scale and may be subject to distortions. The map and grid references are for identification purposes only and must be read in conjunction with other information in the record.

**List Entry NGR:** TQ 25331 70782

**Map Scale:** 1:10000

Print Date: 6 May 2024

HistoricEngland.org.uk