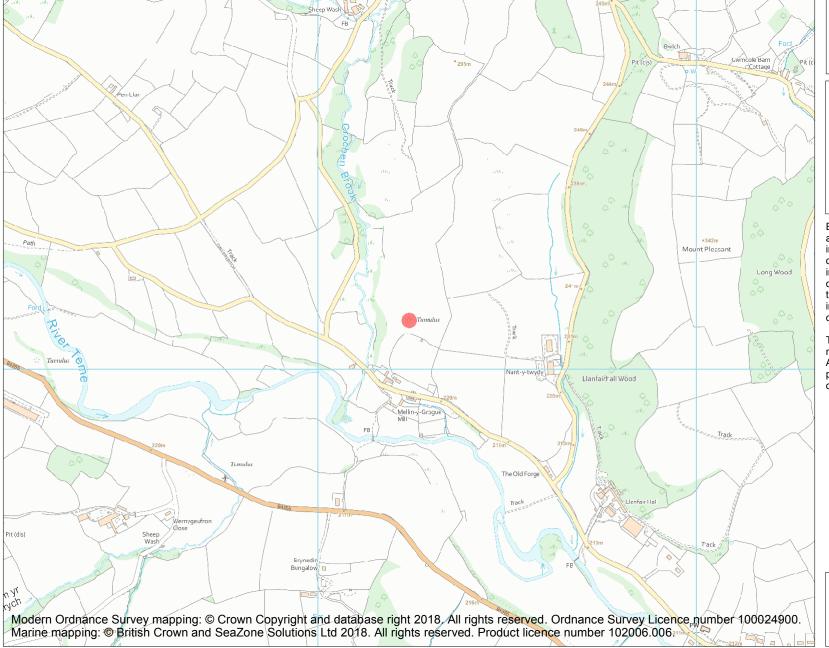

This is an A4 sized map and should be printed full size at A4 with no page scaling set.

Name: Bowl barrow 160m north of Mellin-y-Grogue

**Heritage Category:** 

Scheduling

List Entry No :

1016659

County:

District: Shropshire

Parish: Llanfair Waterdine

Each official record of a scheduled monument contains a map. New entries on the schedule from 1988 onwards include a digitally created map which forms part of the official record. For entries created in the years up to and including 1987 a hand-drawn map forms part of the official record. The map here has been translated from the official map and that process may have introduced inaccuracies. Copies of maps that form part of the official record can be obtained from Historic England.

This map was delivered electronically and when printed may not be to scale and may be subject to distortions. All maps and grid references are for identification purposes only and must be read in conjunction with other information in the record.

**List Entry NGR:** SO 23241 77129

**Map Scale:** 1:10000

Print Date: 5 May 2024