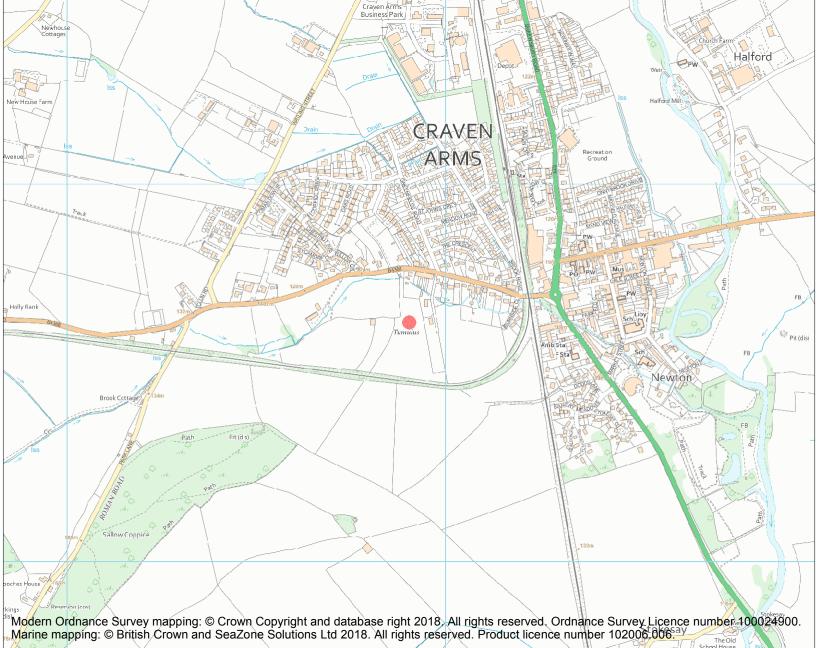

This is an A4 sized map and should be printed full size at A4 with no page scaling set.

**Heritage Category:** 

Scheduling

**List Entry No:** 

1016665

County:

District: Shropshire

Parish: Craven Arms

**List Entry NGR:** SO 42904 82634

Map Scale: 1:10000

29 April 2024 **Print Date:** 