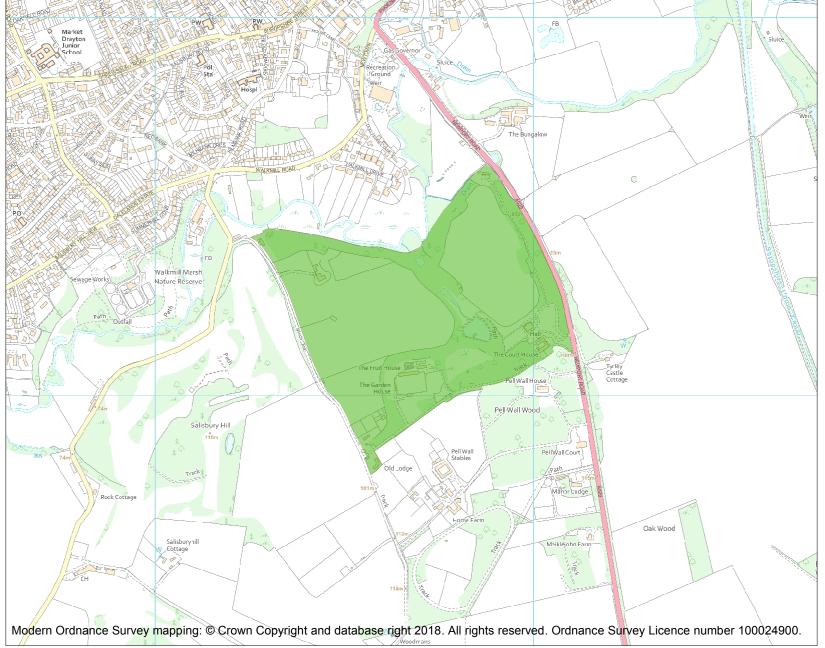

This is an A4 sized map and should be printed full size at A4 with no page scaling set.

Name: PELL WALL

Heritage Category:

Park and Garden

List Entry No :

1001402

Grade:

County:

District: Shropshire

Parish: Sutton upon Tern, Market

Drayton

Each official record of a registered garden or other land contains a map. The map here has been translated from the official map and that process may have introduced inaccuracies. Copies of maps that form part of the official record can be obtained from Historic England.

This map was delivered electronically and when printed may not be to scale and may be subject to distortions. The map and grid references are for identification purposes only and must be read in conjunction with other information in the record.

**List Entry NGR**: SJ 67678 33152

**Map Scale:** 1:10000

Print Date: 29 April 2024

HistoricEngland.org.uk