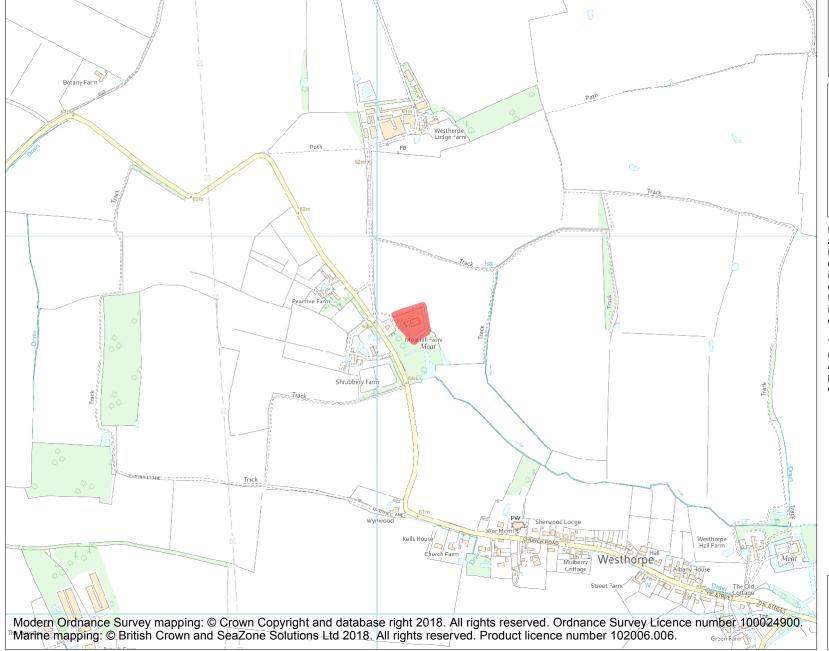

This is an A4 sized map and should be printed full size at A4 with no page scaling set.

Name: Moathill Barn moated site

Heritage Category:

Scheduling

List Entry No :

1016698

County: Suffolk

District: Mid Suffolk

Parish: Westhorpe

Each official record of a scheduled monument contains a map. New entries on the schedule from 1988 onwards include a digitally created map which forms part of the official record. For entries created in the years up to and including 1987 a hand-drawn map forms part of the official record. The map here has been translated from the official map and that process may have introduced inaccuracies. Copies of maps that form part of the official record can be obtained from Historic England.

This map was delivered electronically and when printed may not be to scale and may be subject to distortions. All maps and grid references are for identification purposes only and must be read in conjunction with other information in the record.

**List Entry NGR:** TM 04091 69767

**Map Scale:** 1:10000

Print Date: 24 April 2024

HistoricEngland.org.uk