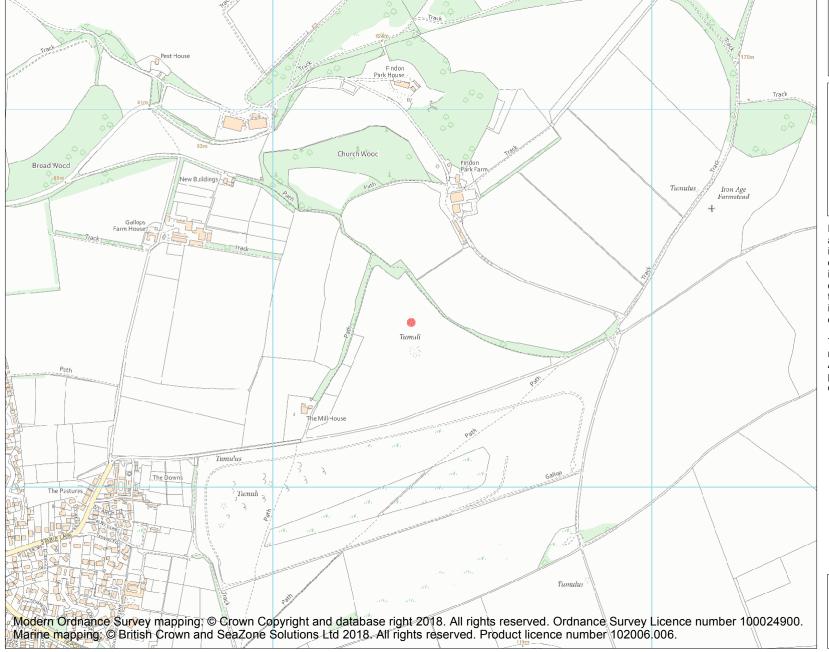

This is an A4 sized map and should be printed full size at A4 with no page scaling set.

Name: Platform barrow 360m north east of The Mill House

Heritage Category:

Scheduling

**List Entry No:** 

1016705

County: West Sussex

**List Entry NGR:** TQ 13365 09437

**Map Scale:** 1:10000

Print Date: 14 May 2024