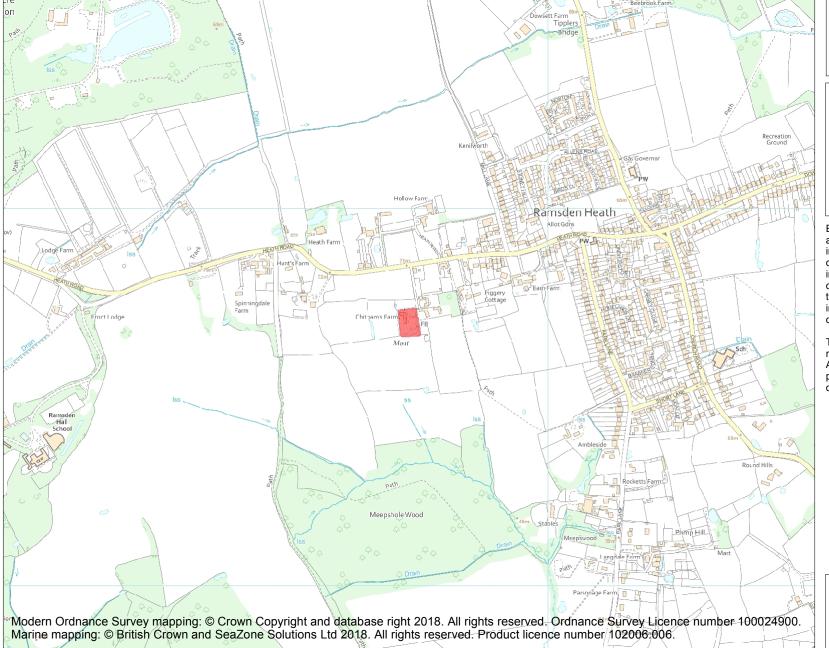

This is an A4 sized map and should be printed full size at A4 with no page scaling set.

Name: Chitham's Farm moated site

Heritage Category:

Scheduling

**List Entry No:** 

1016803

County: Essex

District: Chelmsford

Parish: South Hanningfield

Each official record of a scheduled monument contains a map. New entries on the schedule from 1988 onwards include a digitally created map which forms part of the official record. For entries created in the years up to and including 1987 a hand-drawn map forms part of the official record. The map here has been translated from the official map and that process may have introduced inaccuracies. Copies of maps that form part of the official record can be obtained from Historic England.

This map was delivered electronically and when printed may not be to scale and may be subject to distortions. All maps and grid references are for identification purposes only and must be read in conjunction with other information in the record.

**List Entry NGR:** TQ 70632 95698

**Map Scale:** 1:10000

Print Date: 9 May 2024