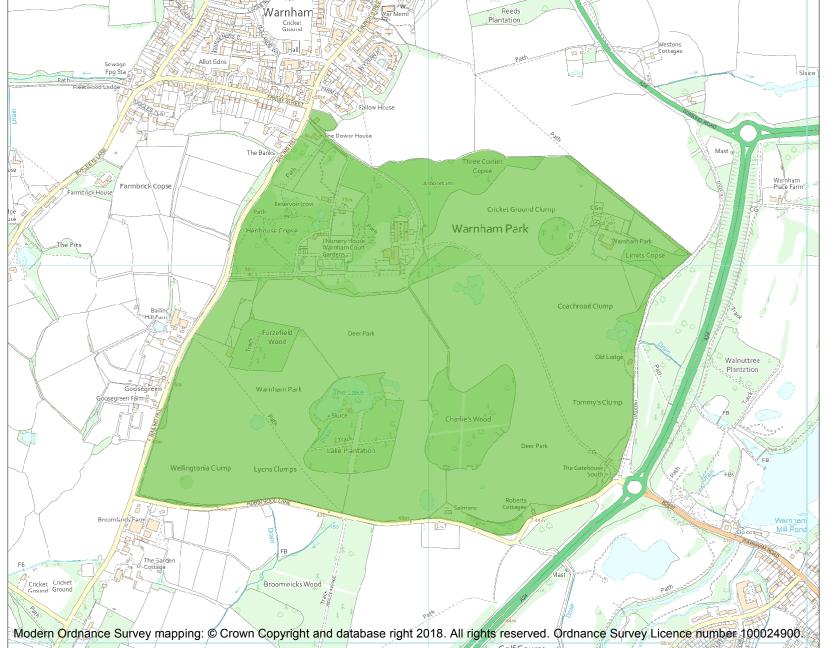

This is an A4 sized map and should be printed full size at A4 with no page scaling set.

Name: WARNHAM COURT

Heritage Category:

Park and Garden

**List Entry No**: 1001413

Grade:

County: West Sussex

District: Horsham

Parish: Warnham

Each official record of a registered garden or other land contains a map. The map here has been translated from the official map and that process may have introduced inaccuracies. Copies of maps that form part of the official record can be obtained from Historic England.

This map was delivered electronically and when printed may not be to scale and may be subject to distortions. The map and grid references are for identification purposes only and must be read in conjunction with other information in the record.

**List Entry NGR:** TQ 15961 32804

**Map Scale:** 1:10000

Print Date: 29 April 2024

HistoricEngland.org.uk